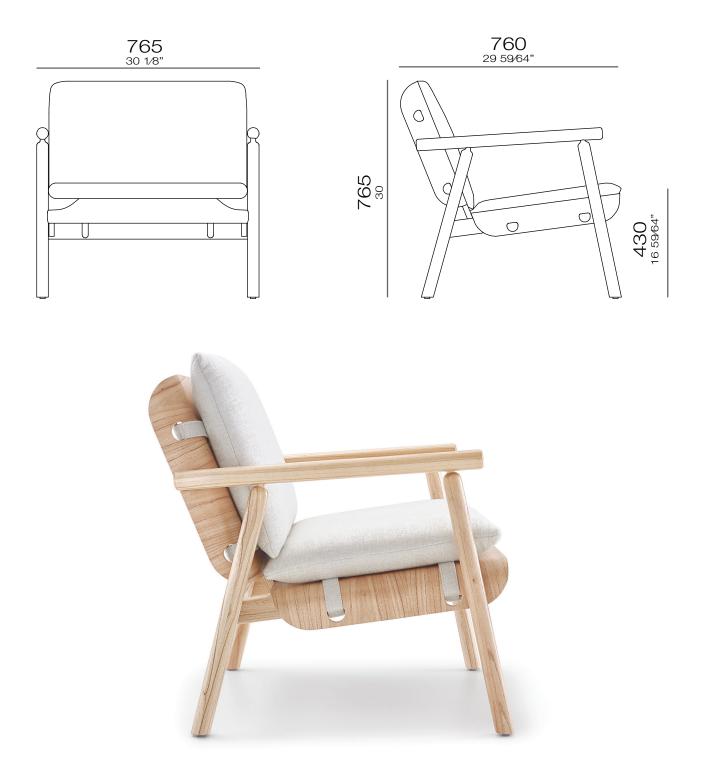

#### STRUCTURE

Armchair in solid wood and multilaminated plates on the seat and backrest covered with natural wood. The seat and backrest have loose cushions..