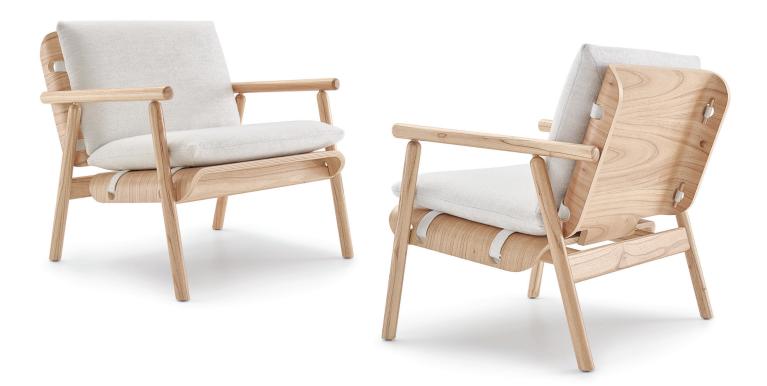

## ТАІ\_\_\_\_

The Tai armor is full of personality and has exclusive characteristics. The details of the artisan carpentry give a style of its own to the product. It's very inspiration.

#### STRUCTURE

Armchair in solid wood and multilaminated plates on the seat and backrest covered with natural wood. The seat and backrest have loose cushions..

#### FINISHINGS

*Wood: 071TC, 077TC, 079TC, 080TC, 145MC, 148MT Fabric: the entire palette of Uultis fabrics, including leather.* 

COMPOUND Base + Backrest and Seat.