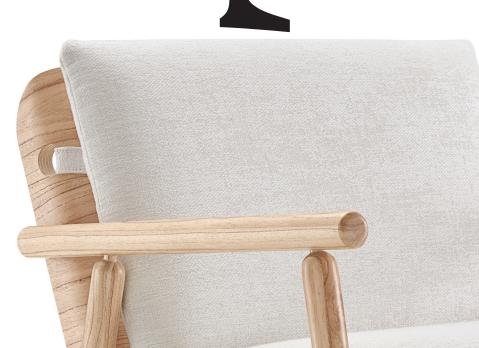

#### STRUCTURE

Armchair in solid wood and multilaminated plates on the seat and backrest covered with natural wood. The seat and backrest have loose cushions..

#### FINISHINGS

*Wood: 071TC, 077TC, 079TC, 080TC, 145MC, 148MT Fabric: the entire palette of Uultis fabrics, including leather.* 

COMPOUND Base + Backrest and Seat.