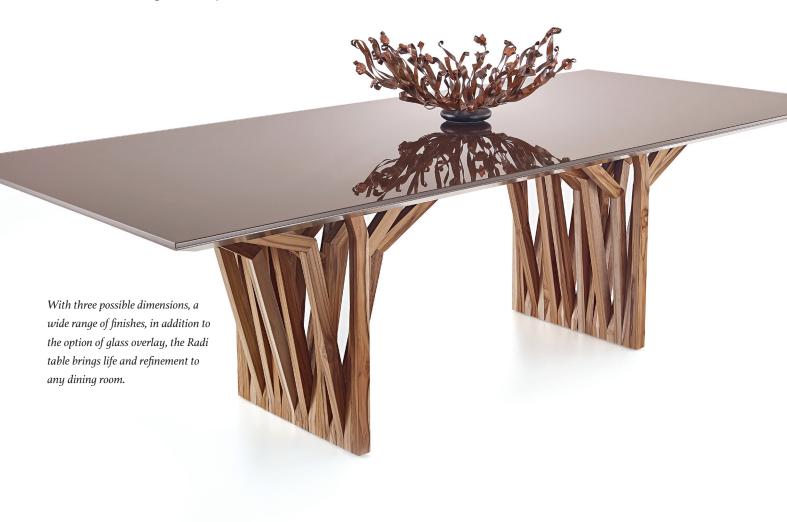

# R A D I

Radi is a dining table with a teak solid wood structure which reminds one of scores of roofs, as well as aerial roots of trees. Its simplicity is its strong point. Radi has a top of several sizes, perfect for those who want furniture with personality in their house.

## PERSONALITY

Design proposal where the solid wood base flirts, due to its shapes and structure, such as high roots and roof stanchions, produces a table of simplicity and unparalleled beauty.

BR II6, DOIS IRMÃOS