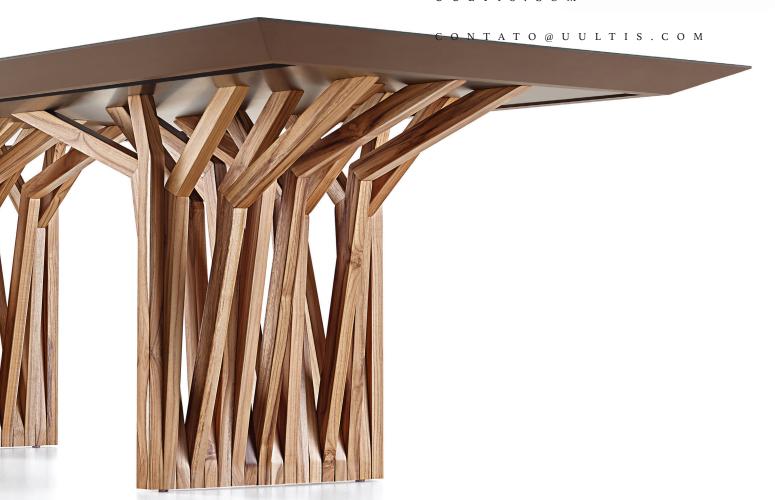

# R A D I

Radi is a dining table with a teak solid wood structure which reminds one of scores of roofs, as well as aerial roots of trees. Its simplicity is its strong point. Radi has a top of several sizes, perfect for those who want furniture with personality in their house.

## PERSONALITY

Design proposal where the solid wood base flirts, due to its shapes and structure, such as high roots and roof stanchions, produces a table of simplicity and unparalleled beauty.

BR II6, DOIS IRMÃOS