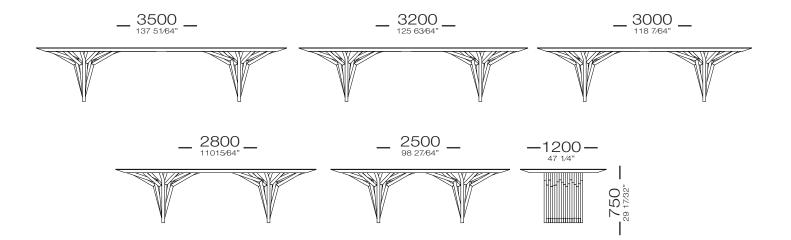

# R A D I

Radi is a dining table with a teak solid wood structure which reminds one of scores of roofs, as well as aerial roots of trees. Its simplicity is its strong point. Radi has a top of several sizes, perfect for those who want furniture with personality in their house.