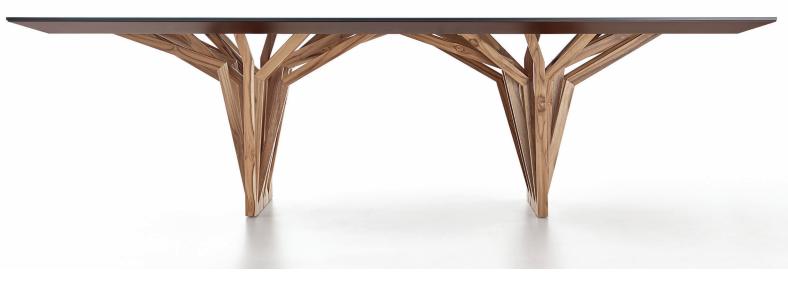

# R A D I

Radi is a dining table with a teak solid wood structure which reminds one of scores of roofs, as well as aerial roots of trees. Its simplicity is its strong point. Radi has a top of several sizes, perfect for those who want furniture with personality in their house.

## PERSONALITY

Design proposal where the solid wood base flirts, due to its shapes and structure, such as high roots and roof stanchions, produces a table of simplicity and unparalleled beauty.

BR II6, DOIS IRMÃOS