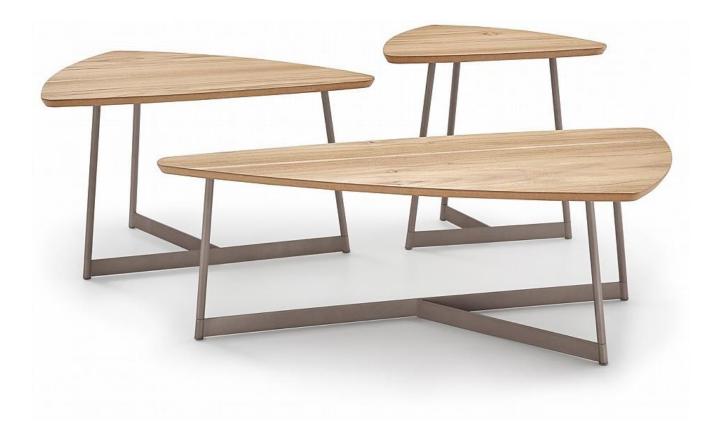

## uultis

DESIGNED BY SÉRGIO BATISTA

In the set of Tria tables, functionality is the main feature, because it allows an enormous variation of how to arrange it in the environment, its triangular format allows an enormity of configurations and fittings, a product that can't miss in any project.

## **STRUCTURE** *Coffee table with metal legs structure and top in wood or metal.*