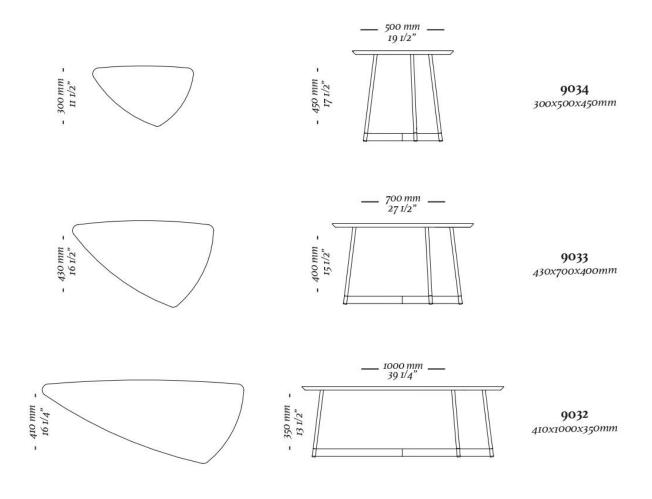

## uultis



DESIGNED BY SÉRGIO BATISTA





In the set of Tria tables, functionality is the main feature, because it allows an enormous variation of how to arrange it in the environment, its triangular format allows an enormity of configurations and fittings, a product that can't miss in any project.



## **STRUCTURE** *Coffee table with metal legs structure and top in wood or metal.*

## FINISHES/COATING

Finishes and coating available according to the price list. There is a wide variety of finishes and coating available to create unique pieces.

CONTRASTING FINISHES *Base/Top* 

## TRIA





- O N T A T O @ U U L T I S . C O M