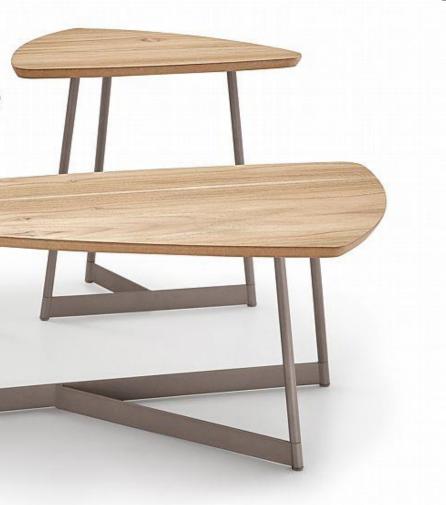

## **STRUCTURE** *Coffee table with metal legs structure and top in wood or metal.*

## FINISHES/COATING

Finishes and coating available according to the price list. There is a wide variety of finishes and coating available to create unique pieces.

CONTRASTING FINISHES *Base/Top* 