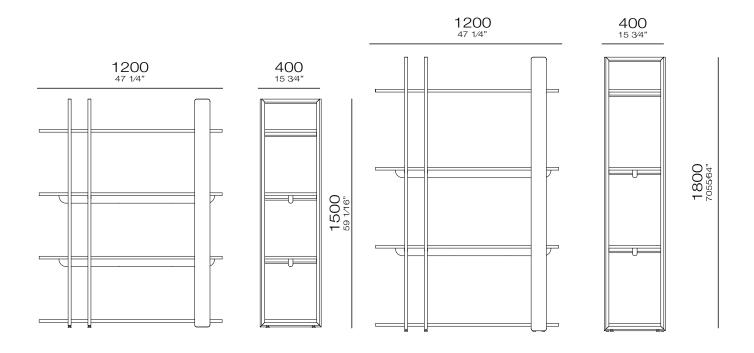

# L I M

Practicality is a necessity that is increasingly present in our daily lives, and products with varied functions end up standing out. Lim is an extremely versatile product with modern design that mixes noble materials such as wood and metal. The possibility of two different heights in the product facilitates its use in the most varied environments.

### **STRUCTURE**

Partition bookcase with structure composed of metal, solid wood and shelves in MDF coated in natural wood veneer.