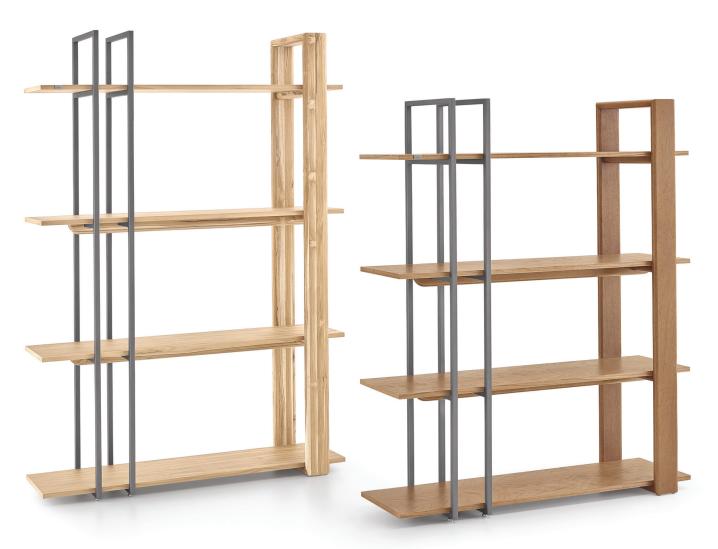

# L I M

Practicality is a necessity that is increasingly present in our daily lives, and products with varied functions end up standing out. Lim is an extremely versatile product with modern design that mixes noble materials such as wood and metal. The possibility of two different heights in the product facilitates its use in the most varied environments.

### **STRUCTURE**

Partition bookcase with structure composed of metal, solid wood and shelves in MDF coated in natural wood veneer.

## COMPOUND

Shelves + Structures.

#### **OPTIONS**

The sides of the bookcase can be positioned to invert the product side.