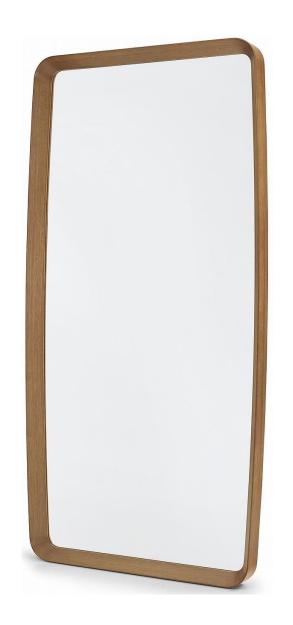

## FRAME

Mirror of simple and organic lines, embellish any environment alone or compose with other parts.

## **STRUCTURE**

Mirror with solid wood frame with natural finish.