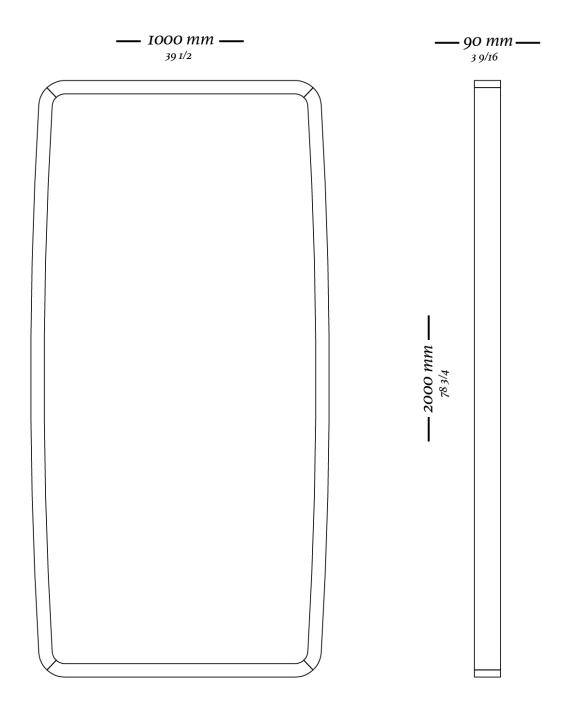

## FRAME

Mirror of simple and organic lines, embellish any environment alone or compose with other parts.

## **STRUCTURE**

Mirror with solid wood frame with natural finish.