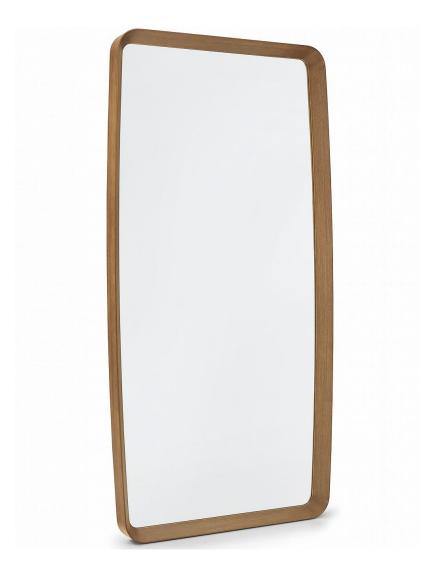

## FRAME

Mirror of simple and organic lines, embellish any environment alone or compose with other parts.

## **STRUCTURE**

Mirror with solid wood frame with natural finish.