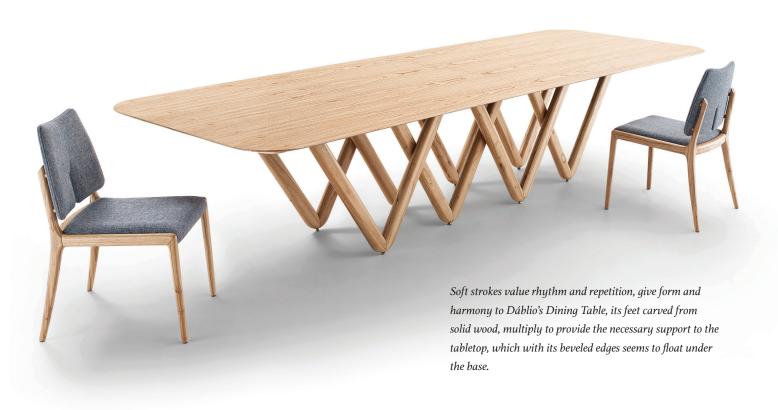

## DÁBLIO

Beauty and harmony cross paths at the Dáblio Dining Table. Its feet, carved in solid wood, offer the support that the tabletop (with MDF structure and wooden blade) needs to float on the base. You can choose between the semi oval and rectangular top, as well as laminated or with black, white, brown or off white glass. Choose the one that best suits your home.

### **STRUCTURE**

Dining table with a set of solid wood feet and MDF structure top with a wooden veneer.