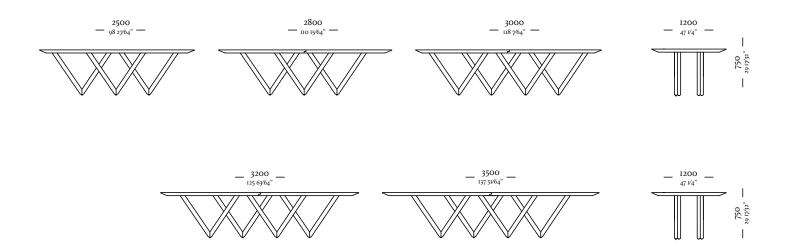

#### **OPTIONS**

The W table has the option of a semi oval or rectangular tabletop, as well as the option of a laminated tabletop or glass in black, white, brown or off white.