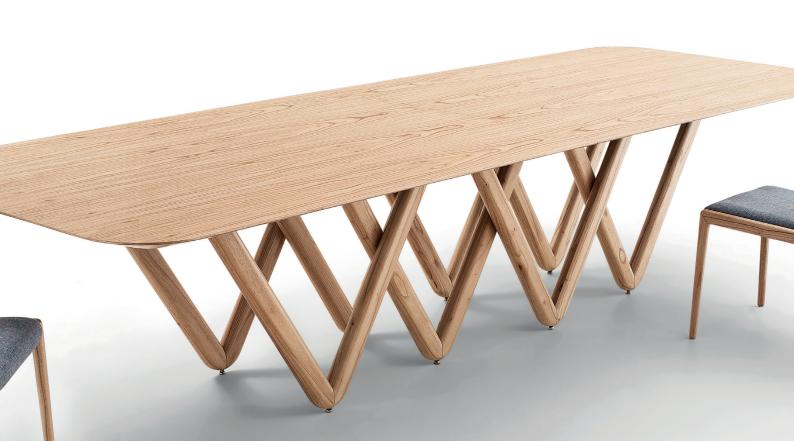

## DÁBLIO

Beauty and harmony cross paths at the Dáblio Dining Table. Its feet, carved in solid wood, offer the support that the tabletop (with MDF structure and wooden blade) needs to float on the base. You can choose between the semi oval and rectangular top, as well as laminated or with black, white, brown or off white glass. Choose the one that best suits your home.

### **STRUCTURE**

Dining table with a set of solid wood feet and MDF structure top with a wooden veneer.

#### **OPTIONS**

The W table has the option of a semi oval or rectangular tabletop, as well as the option of a laminated tabletop or glass in black, white, brown or off white.