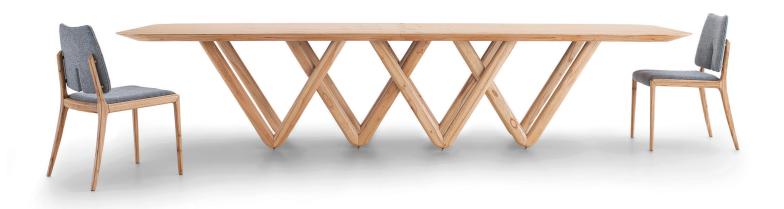

## DÁBLIO

Beauty and harmony cross paths at the Dáblio Dining Table. Its feet, carved in solid wood, offer the support that the tabletop (with MDF structure and wooden blade) needs to float on the base. You can choose between the semi oval and rectangular top, as well as laminated or with black, white, brown or off white glass. Choose the one that best suits your home.

#### **OPTIONS**

The W table has the option of a semi oval or rectangular tabletop, as well as the option of a laminated tabletop or glass in black, white, brown or off white.