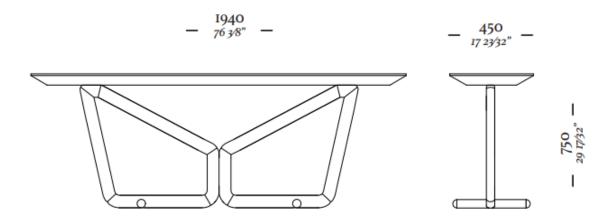

## BUTTERFLY\_\_\_

With traces inspired by the wings of a butterfly, the Butterfly Dining Table features its main highlight in its light and exquisite form. The arrangement of the legs ensures excellent support for the tabletop, allowing for various size options so that the product can be used in the most diverse spaces. Just like butterflies, the wood undergoes a natural transformation that gives it its own identity, providing a customized look to each product.