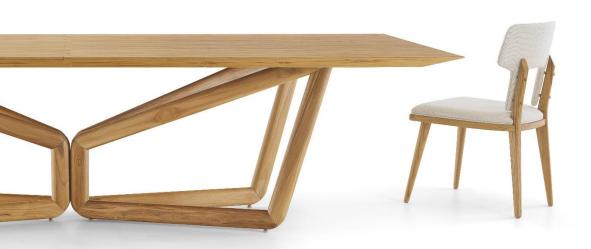

## BUTTERFLY\_\_\_

With traces inspired by the wings of a butterfly, the Butterfly Dining Table features its main highlight in its light and exquisite form. The arrangement of the legs ensures excellent support for the tabletop, allowing for various size options so that the product can be used in the most diverse spaces. Just like butterflies, the wood undergoes a natural transformation that gives it its own identity, providing a customized look to each product.