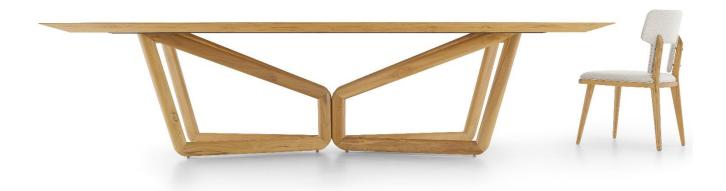

## BUTTERFLY\_\_\_

With traces inspired by the wings of a butterfly, the Butterfly Dining Table features its main highlight in its light and exquisite form. The arrangement of the legs ensures excellent support for the tabletop, allowing for various size options so that the product can be used in the most diverse spaces. Just like butterflies, the wood undergoes a natural transformation that gives it its own identity, providing a customized look to each product.