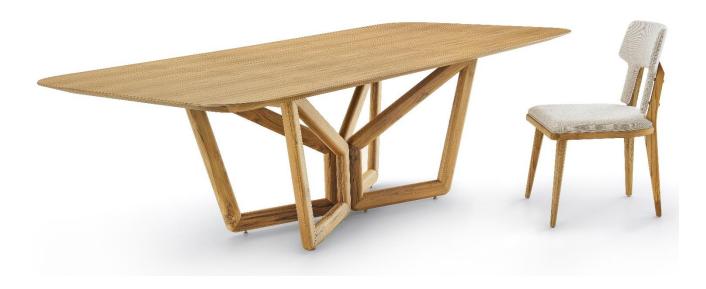

## BUTTERFLY\_\_\_

With traces inspired by the wings of a butterfly, the Butterfly Dining Table features its main highlight in its light and exquisite form. The arrangement of the legs ensures excellent support for the tabletop, allowing for various size options so that the product can be used in the most diverse spaces. Just like butterflies, the wood undergoes a natural transformation that gives it its own identity, providing a customized look to each product.