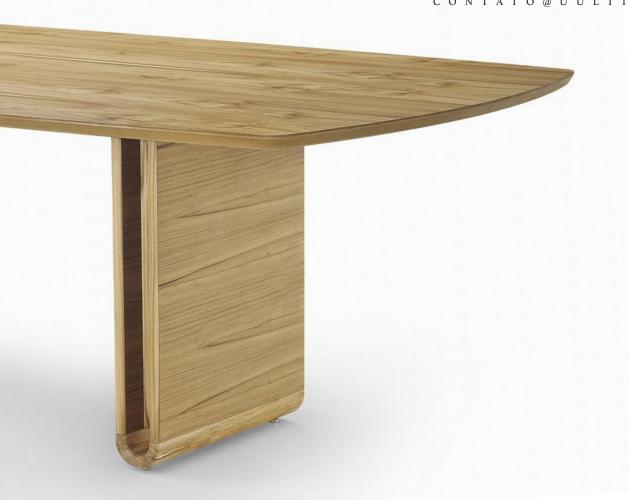

## NEON

The pure and refined shapes of the Neon dining table make it a product with a unique design, its perfectly symmetrical proportions and aligned with the curved wood detail at the base, giving it a light look without abandoning personality.

### **ESTRUCTURE**

Dining table with MDF legs with a natural wood veneer and top in MDF. The legs are specially worked, molding the wooden detail in order to make it curved, making the piece light and elegant.