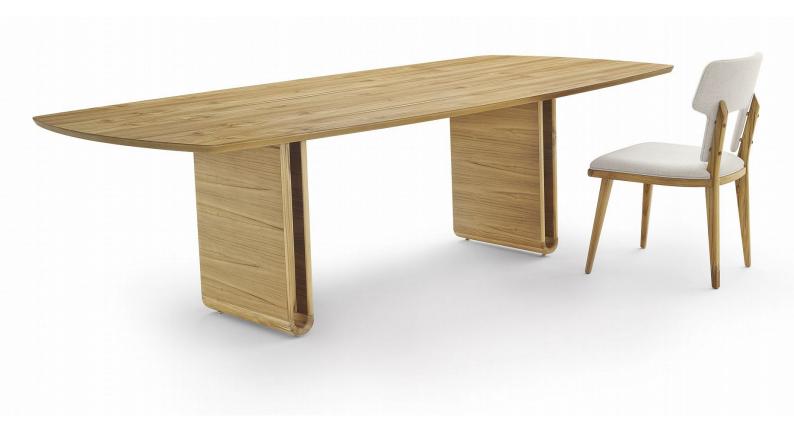

## NEON

The pure and refined shapes of the Neon dining table make it a product with a unique design, its perfectly symmetrical proportions and aligned with the curved wood detail at the base, giving it a light look without abandoning personality.

### **ESTRUCTURE**

Dining table with MDF legs with a natural wood veneer and top in MDF. The legs are specially worked, molding the wooden detail in order to make it curved, making the piece light and elegant.