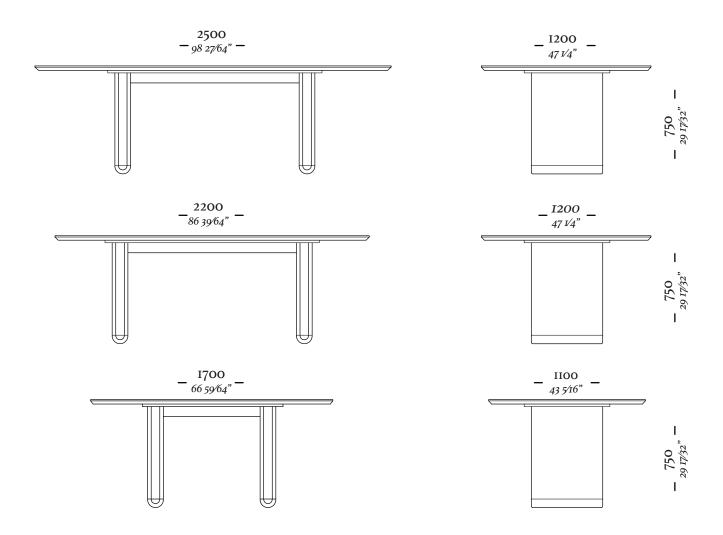

## NEON

The pure and refined shapes of the Neon dining table make it a product with a unique design, its perfectly symmetrical proportions and aligned with the curved wood detail at the base, giving it a light look without abandoning personality.



### **ESTRUCTURE**

Dining table with MDF legs with a natural wood veneer and top in MDF. The legs are specially worked, molding the wooden detail in order to make it curved, making the piece light and elegant.

#### **OPTIONS**

Option of veneer or painted glass top.

## COMPOUNDS

Legs/Top

## *FINISHES*

Finishes available according to the price list. It is a wide variety of finishes to compose unique pieces.

# N E O N







BR II6, DOIS IRMÃOS

RS | BRASII

5 1 3 5 6 4 8 3 8 2

U U L T I S . C O M

 $\texttt{C} \ \ \texttt{O} \ \ \texttt{N} \ \ \texttt{T} \ \ \texttt{A} \ \ \texttt{T} \ \ \texttt{O} \ \ @ \ \ \texttt{U} \ \ \texttt{U} \ \ \texttt{L} \ \ \texttt{T} \ \ \texttt{I} \ \ \texttt{S} \ \ . \ \ \texttt{C} \ \ \texttt{O} \ \ \texttt{M}$