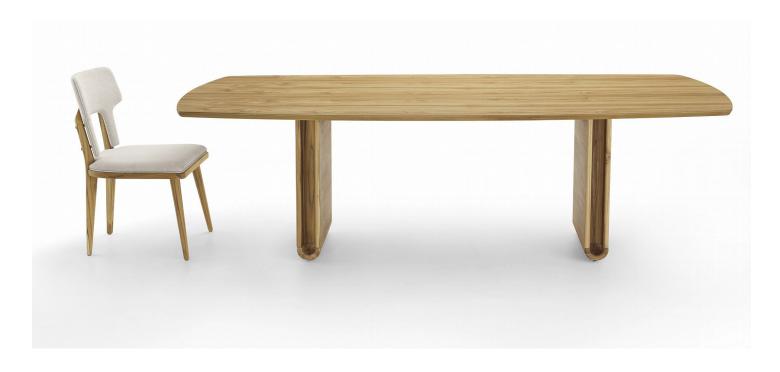

## NEON

The pure and refined shapes of the Neon dining table make it a product with a unique design, its perfectly symmetrical proportions and aligned with the curved wood detail at the base, giving it a light look without abandoning personality.

### **ESTRUCTURE**

Dining table with MDF legs with a natural wood veneer and top in MDF. The legs are specially worked, molding the wooden detail in order to make it curved, making the piece light and elegant.