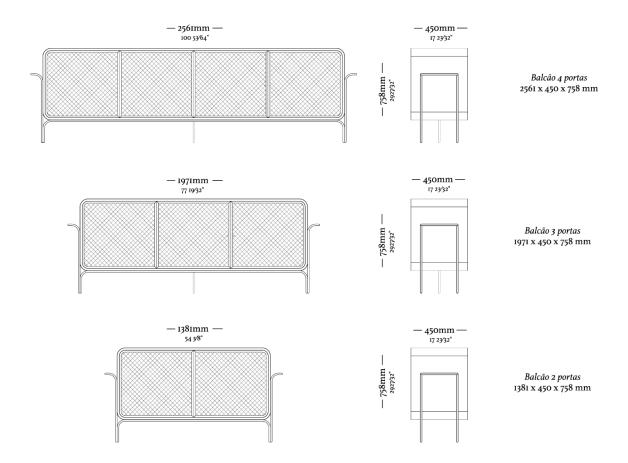

#### **STRUCTURE**

High quality MDF buffet covered with natural wood veneer. Metal base with high precision welding. Drawers with telescopic slides with soft closing. Doors with touch closure and high hinges with soft closing.