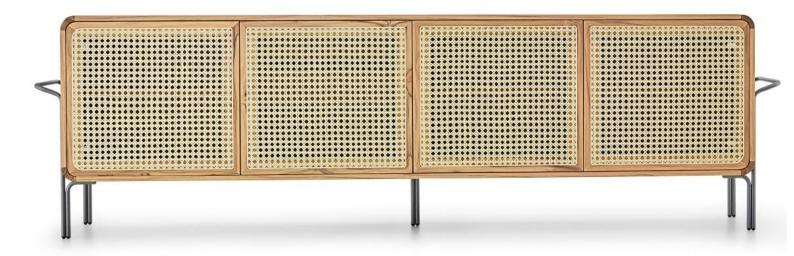

### TUPÃ

Buffet Tupã draws its inspiration from Brazilian forests to take shape. The simplicity of its grandeur marks its presence in the environment, and the mixture of its materials demonstrates the richness and plurality of Brazilian nature and design.

#### **STRUCTURE**

High quality MDF buffet covered with natural wood veneer. Metal base with high precision welding. Drawers with telescopic slides with soft closing. Doors with touch closure and high hinges with soft closing.

#### **OPTIONS**

Option of doors with hexagonal natural straw; Lacquer finished doors; Doors with laminated finish.