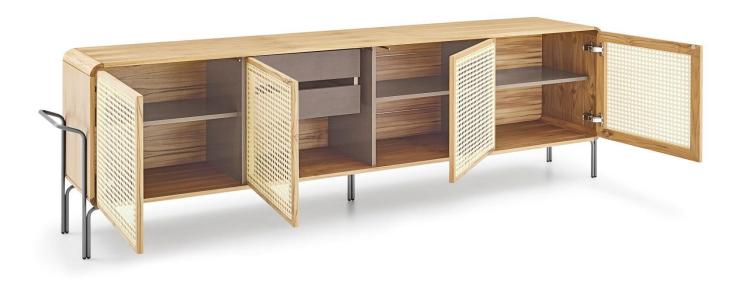

#### **STRUCTURE**

High quality MDF buffet covered with natural wood veneer. Metal base with high precision welding. Drawers with telescopic slides with soft closing. Doors with touch closure and high hinges with soft closing.