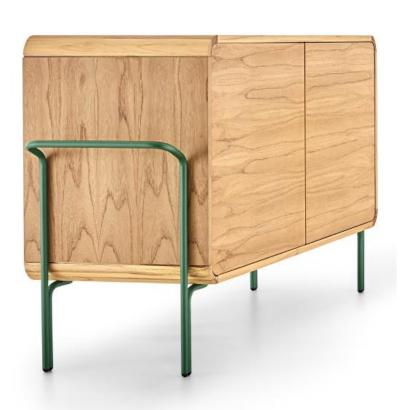

### TUPÃ

Buffet Tupã draws its inspiration from Brazilian forests to take shape. The simplicity of its grandeur marks its presence in the environment, and the mixture of its materials demonstrates the richness and plurality of Brazilian nature and design.

#### **STRUCTURE**

High quality MDF buffet covered with natural wood veneer. Metal base with high precision welding. Drawers with telescopic slides with soft closing. Doors with touch closure and high hinges with soft closing.

#### **CONTRASTING FINISHES**

Buffet/ Doors/ Base.