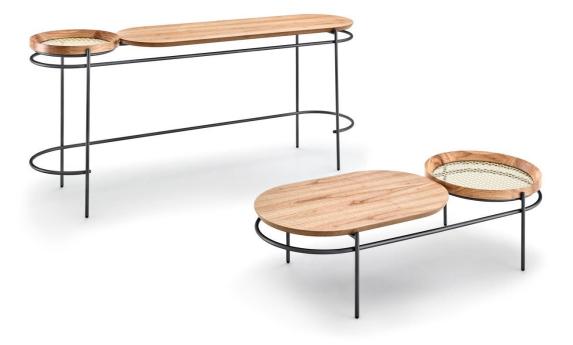

## KORA

The intertwining of the metal structure of the Kora coffee table inspires the security and resistance of an embrace. The structure overlaid by the wooden tabletop pieces, crowned with natural and cotton straw, exudes nobility in the simplicity of form and the refinement of materials.

## **STRUCTURE**

Fixed metal structure with high precision welding and screws, supporting the piece. MDF top with natural wood veneer. Solid wood rim with natural cotton straw finish, topped with tempered glass.