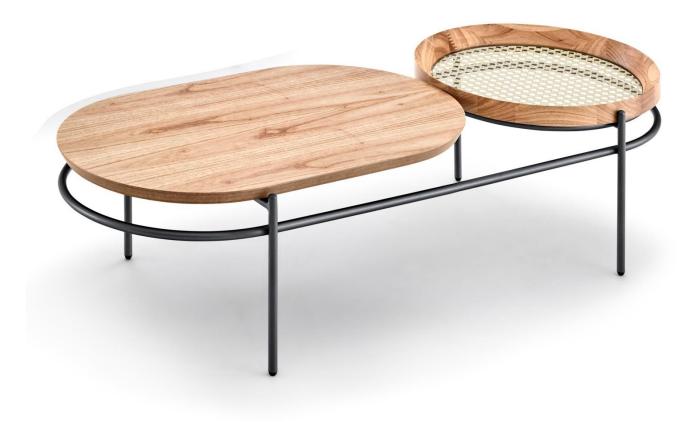

## KORA

The intertwining of the metal structure of the Kora coffee table inspires the security and resistance of an embrace. The structure overlaid by the wooden tabletop pieces, crowned with natural and cotton straw, exudes nobility in the simplicity of form and the refinement of materials.

## **STRUCTURE**

Fixed metal structure with high precision welding and screws, supporting the piece. MDF top with natural wood veneer. Solid wood rim with natural cotton straw finish, topped with tempered glass.