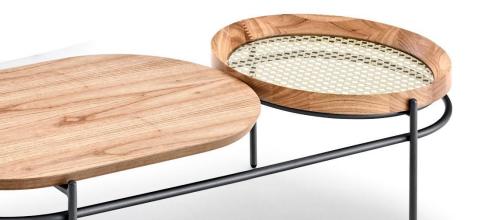

## KORA

The intertwining of the metal structure of the Kora coffee table inspires the security and resistance of an embrace. The structure overlaid by the wooden tabletop pieces, crowned with natural and cotton straw, exudes nobility in the simplicity of form and the refinement of materials.

## **STRUCTURE**

Fixed metal structure with high precision welding and screws, supporting the piece. MDF top with natural wood veneer. Solid wood rim with natural cotton straw finish, topped with tempered glass.