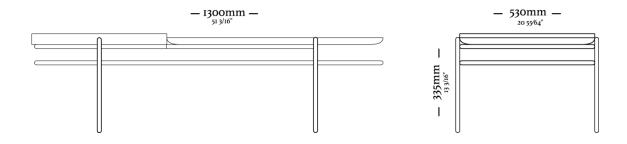

## **STRUCTURE**

Fixed metal structure with high precision welding and screws, supporting the piece. MDF top with natural wood veneer. Solid wood rim with natural cotton straw finish, topped with tempered glass.