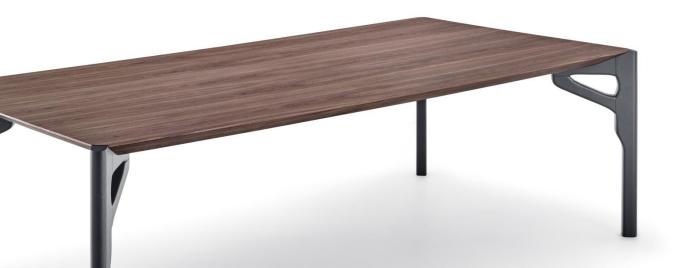

## HAWK

The quest for delicacy and softness is a challenging task in the midst of everyday functions. The Hawk dining table translates these two elements, combined in a piece with contemporary design, loaded with traces of Brazilian culture. The large surface of the top supported by the feet elevates the piece to a concept full of personality and sophistication.

## **STRUCTURE**

Solid wood feet with high standard carpentry elements.

MDF top with natural wood veneer.

Metal structure under the top, allowing greater resistance.