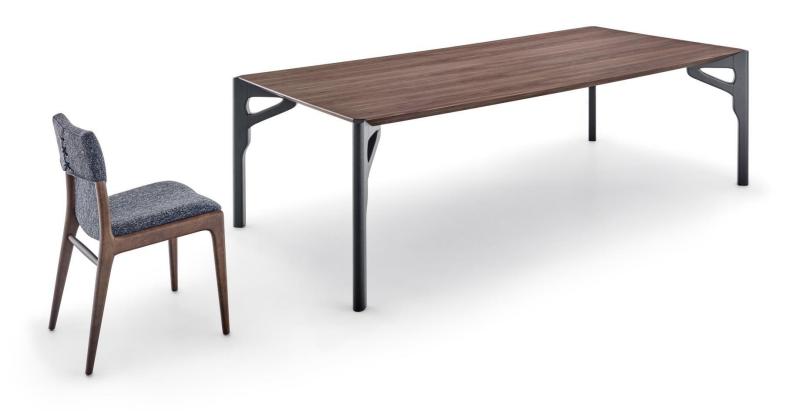

## HAWK

The quest for delicacy and softness is a challenging task in the midst of everyday functions. The Hawk dining table translates these two elements, combined in a piece with contemporary design, loaded with traces of Brazilian culture. The large surface of the top supported by the feet elevates the piece to a concept full of personality and sophistication.

## **STRUCTURE**

Solid wood feet with high standard carpentry elements.

MDF top with natural wood veneer.

Metal structure under the top, allowing greater resistance.