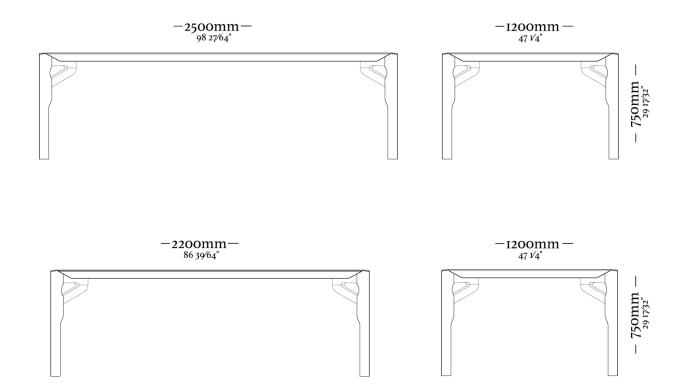

## **STRUCTURE**

Solid wood feet with high standard carpentry elements.

MDF top with natural wood veneer.

Metal structure under the top, allowing greater resistance.