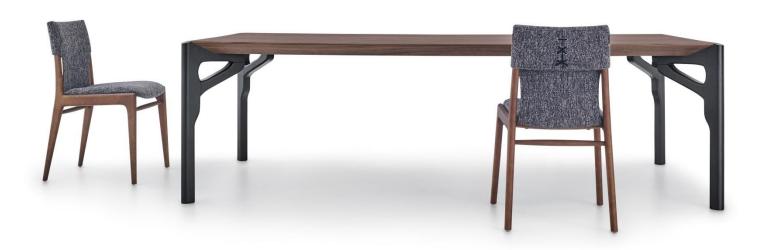

## HAWK

The quest for delicacy and softness is a challenging task in the midst of everyday functions. The Hawk dining table translates these two elements, combined in a piece with contemporary design, loaded with traces of Brazilian culture. The large surface of the top supported by the feet elevates the piece to a concept full of personality and sophistication.

## **STRUCTURE**

Solid wood feet with high standard carpentry elements.

MDF top with natural wood veneer.

Metal structure under the top, allowing greater resistance.