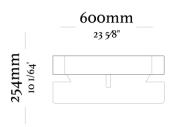

#### **STRUCTURE**

Structure in solid wood with veneer top in natural wood and detail in natural cotton straw.

#### **COMPOSITION**

Base + top/ Straw/ Glass or marble