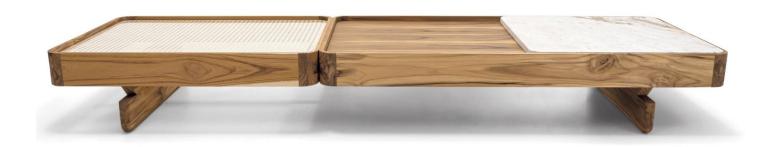

### TRE

It is wrong to think that to innovate in the living room, the most important role must be played by the sofa. TRE invites you to consider the coffee table: robust and with a strong appeal of the combination of wood + straw, the table is not only functional but also contemporary.

#### **STRUCTURE**

Structure in solid wood with veneer top in natural wood and detail in natural cotton straw.

# OPTIONS Marble or glass top

#### **COMPOSITION**

Base + top/ Straw/ Glass or marble