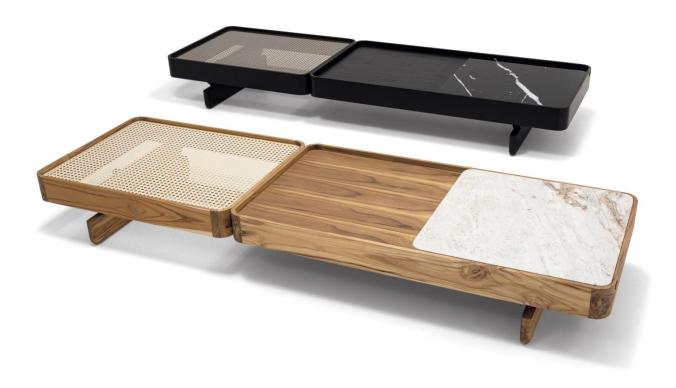

### TRE

It is wrong to think that to innovate in the living room, the most important role must be played by the sofa. TRE invites you to consider the coffee table: robust and with a strong appeal of the combination of wood + straw, the table is not only functional but also contemporary.

#### **STRUCTURE**

Structure in solid wood with veneer top in natural wood and detail in natural cotton straw.

# OPTIONS Marble or glass top

#### **COMPOSITION**

Base + top/ Straw/ Glass or marble