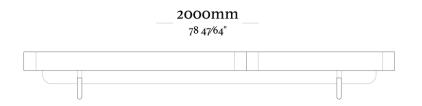

#### **STRUCTURE**

Structure in solid wood with veneer top in natural wood and detail in natural cotton straw.

#### **COMPOSITION**

Base + top/ Straw/ Glass or marble