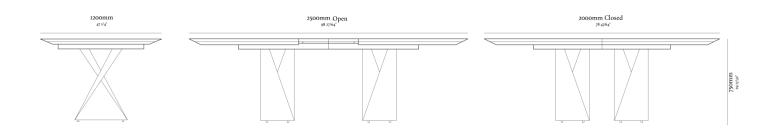

### **STRUCTURE**

The base parts are made from metal sheets structured through high precision welding.

Extending system from 2m to 2.5m.

MDF veneer top made from natural wood or glass top.