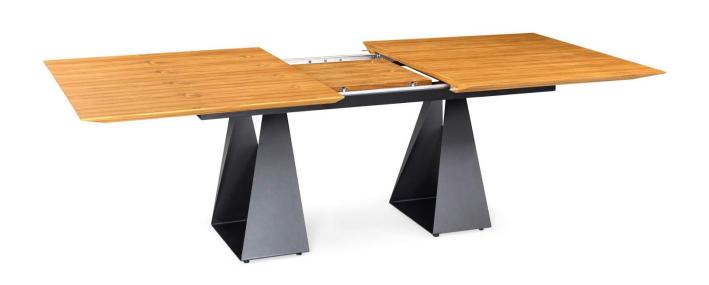

## CRONOS

As remarkable and imposing as the god it is named after, the Cronos dining table has a contemporary and adaptable look, carrying the high Uultis standard down to the smallest details. Its metal folding feet form two hourglass figures that ensure unparalleled support and durability

### **STRUCTURE**

The base parts are made from metal sheets structured through high precision welding.

Extending system from 2m to 2.5m.

MDF veneer top made from natural wood or glass top.