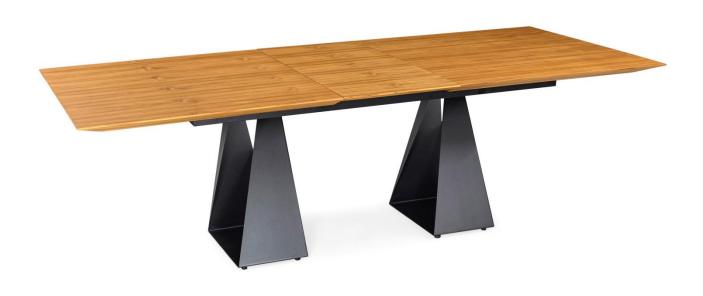

## CRONOS

As remarkable and imposing as the god it is named after, the Cronos dining table has a contemporary and adaptable look, carrying the high Uultis standard down to the smallest details. Its metal folding feet form two hourglass figures that ensure unparalleled support and durability

### **STRUCTURE**

The base parts are made from metal sheets structured through high precision welding.

Extending system from 2m to 2.5m.

MDF veneer top made from natural wood or glass top.