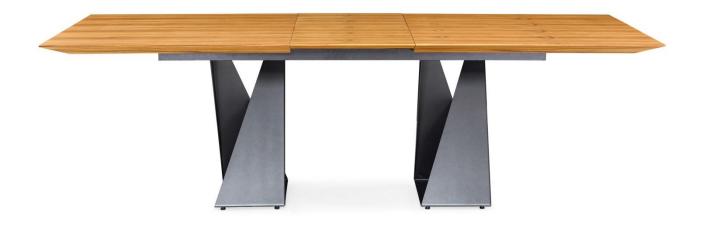

## CRONOS

As remarkable and imposing as the god it is named after, the Cronos dining table has a contemporary and adaptable look, carrying the high Uultis standard down to the smallest details. Its metal folding feet form two hourglass figures that ensure unparalleled support and durability

### **STRUCTURE**

The base parts are made from metal sheets structured through high precision welding.

Extending system from 2m to 2.5m.

MDF veneer top made from natural wood or glass top.