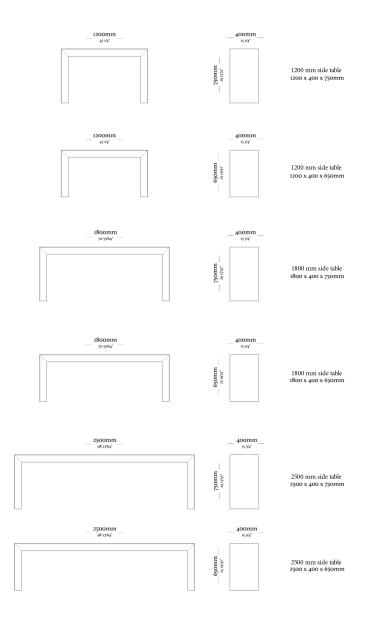

## GUGGE

Gugge makes use of straight, minimalist strokes, creating a wooden sideboard with curved lines. This piece's features were inspired by the iconic Guggenheim museum in New York, which incorporates rounded features into its facade.



### STRUCTURE

Solid Eucalyptus wood structure, with the addition of MDF and natural wood laminate.

#### **OPTIONS**

Height between 75 – 65cm (sizes available in both heights.)

#### FINISHING/UPHOLSTERY

Finishing and upholstery available according to price list. Gugge offers a wide variety of finishings and upholstery that create truly unique pieces.

# GUGGE





oultis

BR II6, DOIS IRMÃOS

RS | BRASIL

5 1 3 5 6 4 8 3 8 2

U U L T I S . C O M

CONTATO@UULTIS.COM