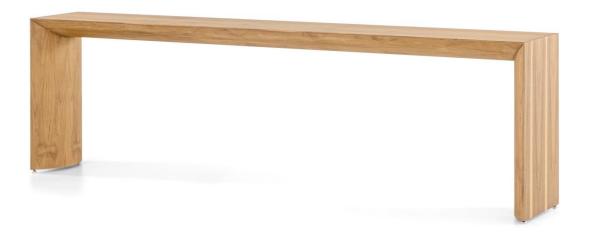

## GUGGE

Gugge makes use of straight, minimalist strokes, creating a wooden sideboard with curved lines. This piece's features were inspired by the iconic Guggenheim museum in New York, which incorporates rounded features into its facade.

### STRUCTURE

Solid Eucalyptus wood structure, with the addition of MDF and natural wood laminate.