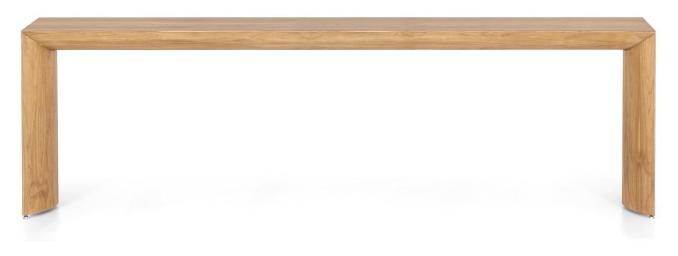

## GUGGE

Gugge makes use of straight, minimalist strokes, creating a wooden sideboard with curved lines. This piece's features were inspired by the iconic Guggenheim museum in New York, which incorporates rounded features into its facade.

### STRUCTURE

Solid Eucalyptus wood structure, with the addition of MDF and natural wood laminate.