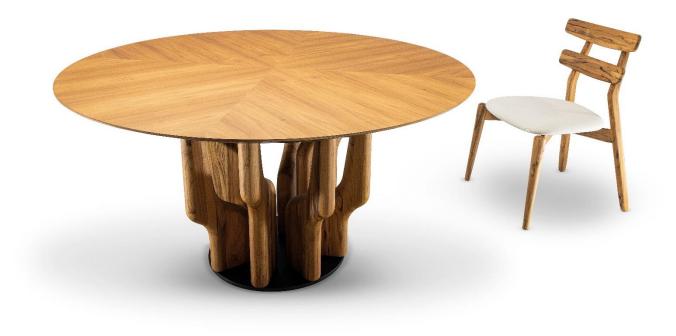

## RAÍZES

Inspired by the majestic Banyan Tree, the Roots table evokes the energy of nature and the vitality of a design that connects with the essence of life. The sinuous and elegant forms of the base reflect the harmony of intertwining roots in a spectacle of connection with the earth, while the tabletop celebrates the unity that a shared table provides.

## **STRUCTURE**

The structure is composed of a selected high quality solid wood base creating the curves and volumes of the set. The top is made of MDF, with a natural wood blade and chamfered edges, which give a differentiated finish to the piece, enhancing its identity.