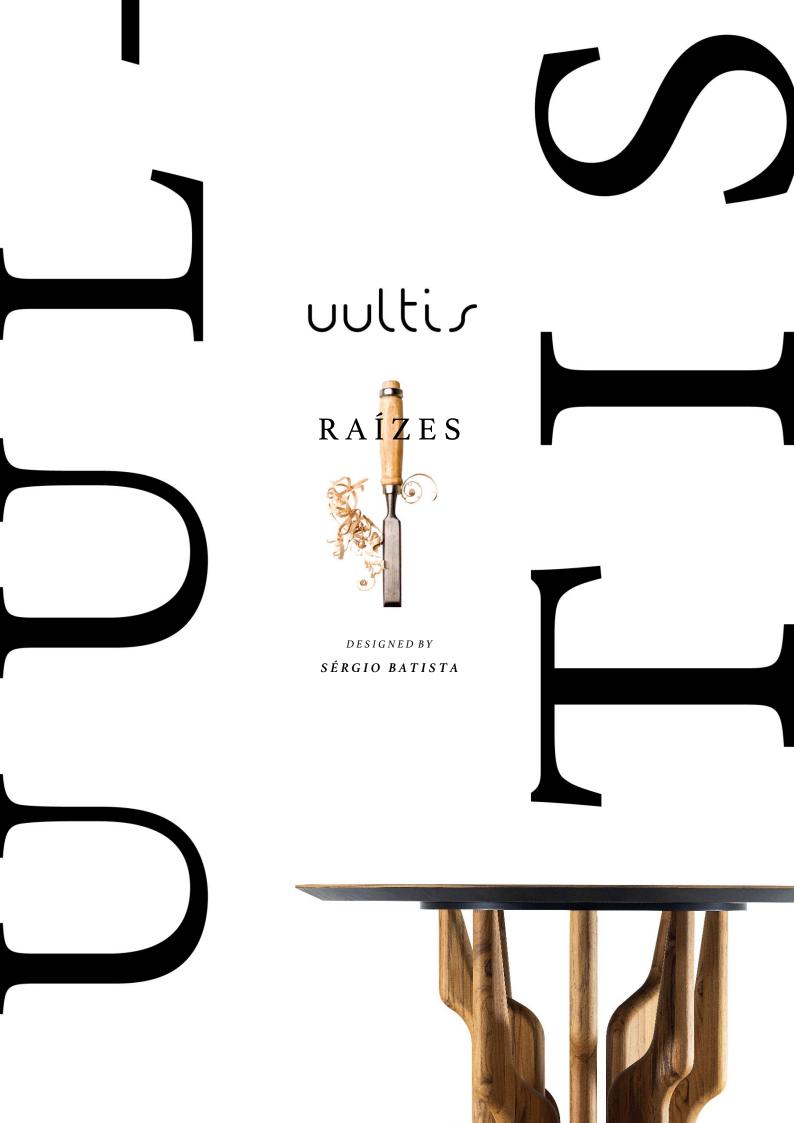

## RAÍZES

Inspired by the majestic Banyan Tree, the Roots table evokes the energy of nature and the vitality of a design that connects with the essence of life. The sinuous and elegant forms of the base reflect the harmony of intertwining roots in a spectacle of connection with the earth, while the tabletop celebrates the unity that a shared table provides.