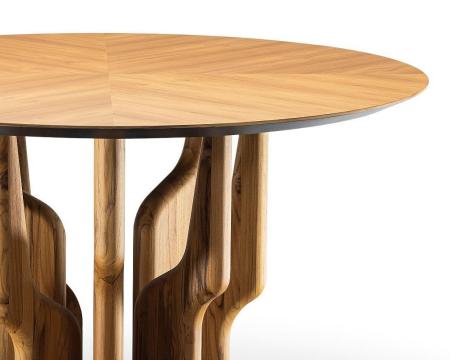

## RAÍZES

Inspired by the majestic Banyan Tree, the Roots table evokes the energy of nature and the vitality of a design that connects with the essence of life. The sinuous and elegant forms of the base reflect the harmony of intertwining roots in a spectacle of connection with the earth, while the tabletop celebrates the unity that a shared table provides.

## **STRUCTURE**

The structure is composed of a selected high quality solid wood base creating the curves and volumes of the set. The top is made of MDF, with a natural wood blade and chamfered edges, which give a differentiated finish to the piece, enhancing its identity.