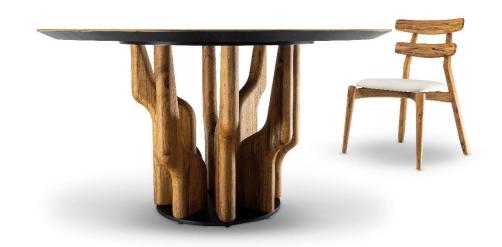

## RAÍZES

Inspired by the majestic Banyan Tree, the Roots table evokes the energy of nature and the vitality of a design that connects with the essence of life. The sinuous and elegant forms of the base reflect the harmony of intertwining roots in a spectacle of connection with the earth, while the tabletop celebrates the unity that a shared table provides.

## **STRUCTURE**

The structure is composed of a selected high quality solid wood base creating the curves and volumes of the set. The top is made of MDF, with a natural wood blade and chamfered edges, which give a differentiated finish to the piece, enhancing its identity.

## FINISHES/COATING

Finishes and coating available according to the price list. There is a wide variety of finishes and coating available to create unique pieces.