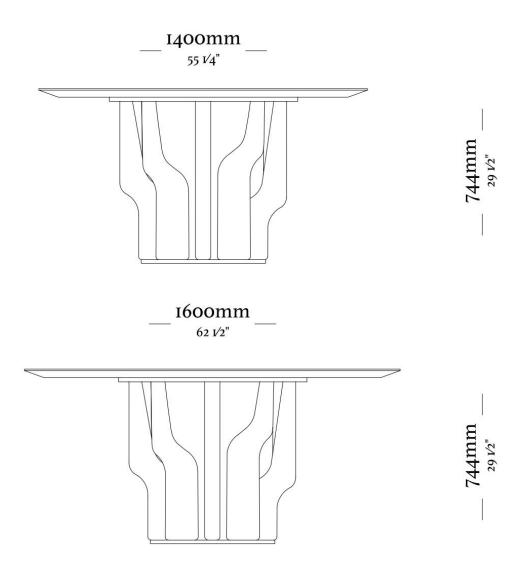

## **STRUCTURE**

The structure is composed of a selected high quality solid wood base creating the curves and volumes of the set. The top is made of MDF, with a natural wood blade and chamfered edges, which give a differentiated finish to the piece, enhancing its identity.