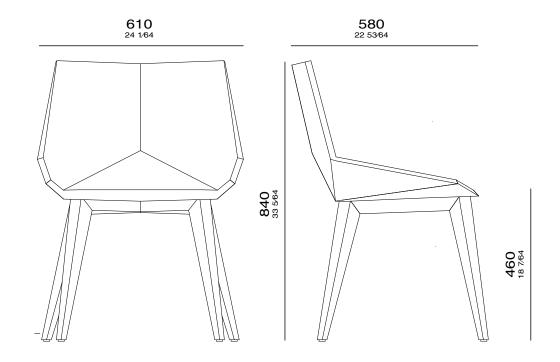

## **STRUCTURE**

Dining chair with MDF structure assembled with steel clips and fixed with PVA glue (suitable for wood). Coated in high density foam and fabric. It also has feet in solid wood with natural finish.