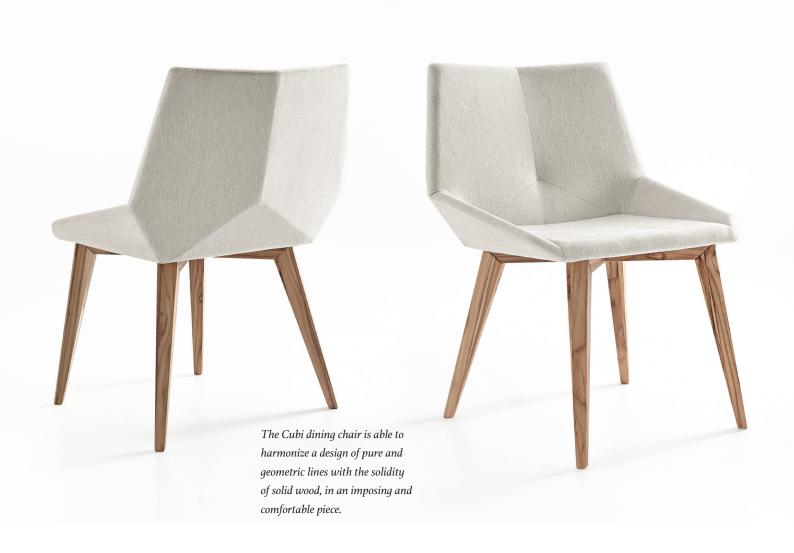

## C U B I

Cubi, as the name itself suggests, has geometric shapes and pure lines, forming a harmonious and elegant combination. It is all wrapped in fabric, with support on wooden legs

## **STRUCTURE**

Dining chair with MDF structure assembled with steel clips and fixed with PVA glue (suitable for wood). Coated in high density foam and fabric. It also has feet in solid wood with natural finish.