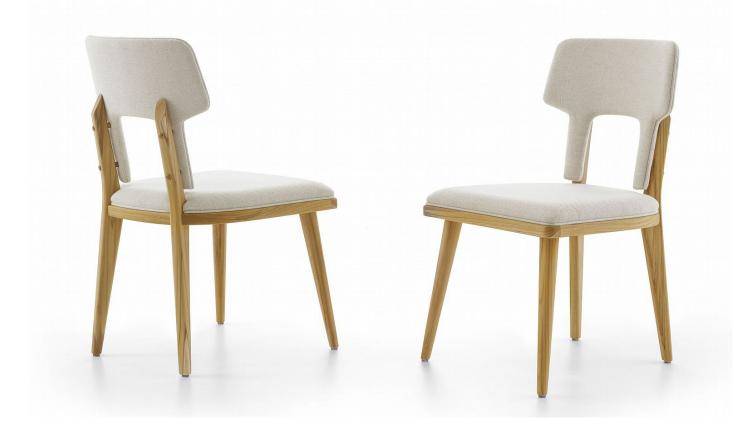

# F O R K

The light lines and harmonious shapes make this dining chair elegant while at the same time the design of the backrest brings charm and personality. Comfort and beauty come together to form the Fork chair.

#### STRUCTURE

Dining chair with a solid wood structure fixed with staples, metal screws and PVA glue (suitable for wood). The seat and backrest have high density foam, adding firmness and support when sitting without losing comfort and resilience.