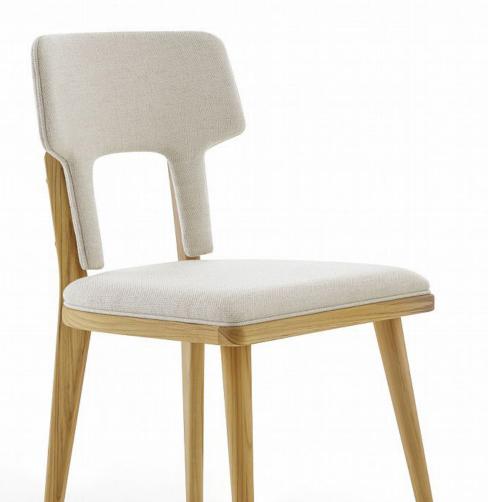

# F O R K

The light lines and harmonious shapes make this dining chair elegant while at the same time the design of the backrest brings charm and personality. Comfort and beauty come together to form the Fork chair.

#### STRUCTURE

Dining chair with a solid wood structure fixed with staples, metal screws and PVA glue (suitable for wood). The seat and backrest have high density foam, adding firmness and support when sitting without losing comfort and resilience.