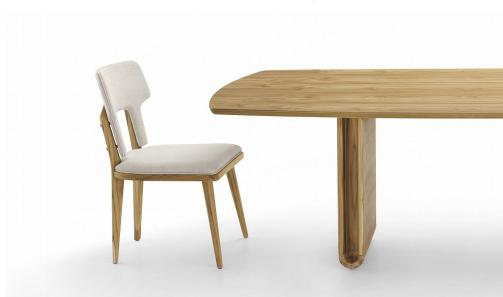

# F O R K

The light lines and harmonious shapes make this dining chair elegant while at the same time the design of the backrest brings charm and personality. Comfort and beauty come together to form the Fork chair.

#### STRUCTURE

Dining chair with a solid wood structure fixed with staples, metal screws and PVA glue (suitable for wood). The seat and backrest have high density foam, adding firmness and support when sitting without losing comfort and resilience.