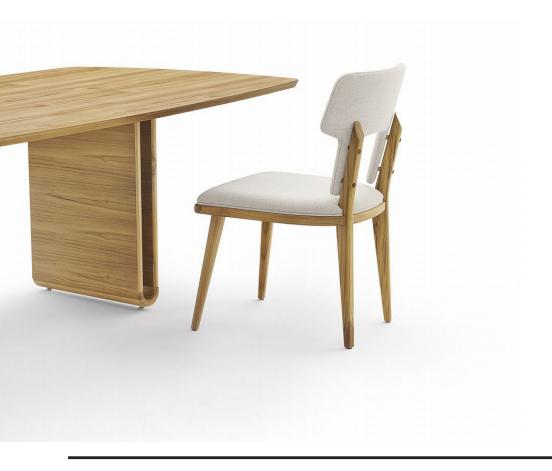

# F O R K

The light lines and harmonious shapes make this dining chair elegant while at the same time the design of the backrest brings charm and personality. Comfort and beauty come together to form the Fork chair.

### FINISHES/ COVERING

Finishes and coverings available according to the price list. It is a wide variety of finishes and coverings to compose unique pieces.

C O N T A T O @ U U L T I S . C O M