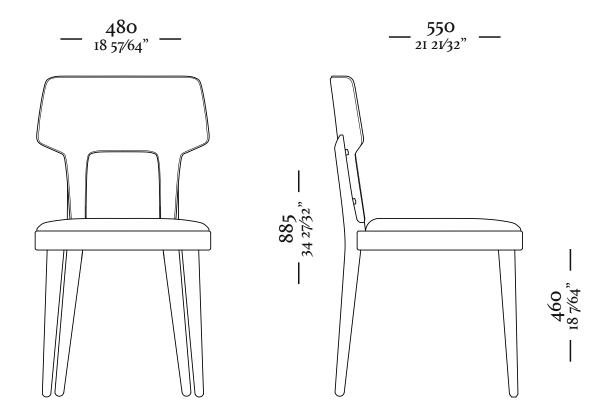

# F O R K

The light lines and harmonious shapes make this dining chair elegant while at the same time the design of the backrest brings charm and personality. Comfort and beauty come together to form the Fork chair.