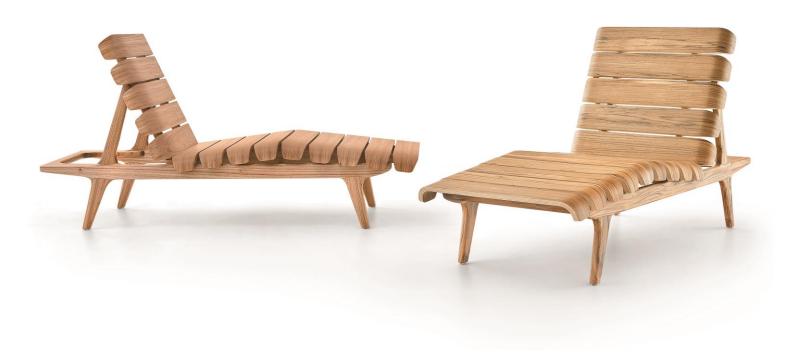

## CLAVE

The Clave Chaise longue has a rhythmic design that harmonizes pure lines with the lightness of the materials to give life to a unique piece that stands out in any space.

### **STRUCTURE**

Solid wood structure fixed using metal screws and PVA glue (suitable for wood).

Structured seat in high quality multiveneer slabs, covered with foam and fabric (in the option of upholstered seat and backrest).

#### **OPTIONS**

Option of veneer seat or upholstered seat.