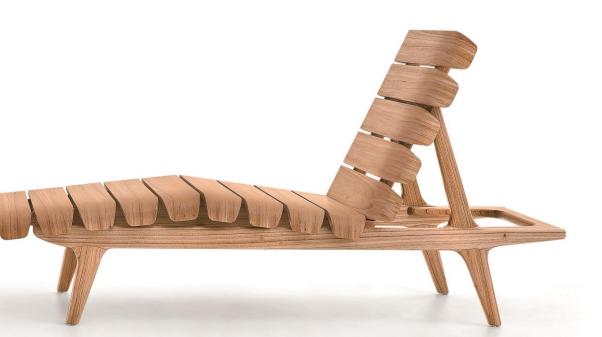

## CLAVE

The Clave Chaise longue has a rhythmic design that harmonizes pure lines with the lightness of the materials to give life to a unique piece that stands out in any space.

### **STRUCTURE**

Solid wood structure fixed using metal screws and PVA glue (suitable for wood).

Structured seat in high quality multiveneer slabs, covered with foam and fabric (in the option of upholstered seat and backrest).

#### **OPTIONS**

Option of veneer seat or upholstered seat.