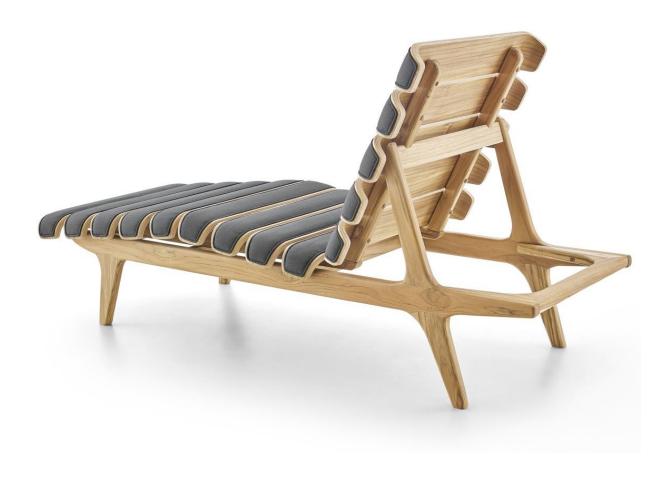

## CLAVE

The Clave Chaise longue has a rhythmic design that harmonizes pure lines with the lightness of the materials to give life to a unique piece that stands out in any space.

### **STRUCTURE**

Solid wood structure fixed using metal screws and PVA glue (suitable for wood).

Structured seat in high quality multiveneer slabs, covered with foam and fabric (in the option of upholstered seat and backrest).

#### **OPTIONS**

Option of veneer seat or upholstered seat.