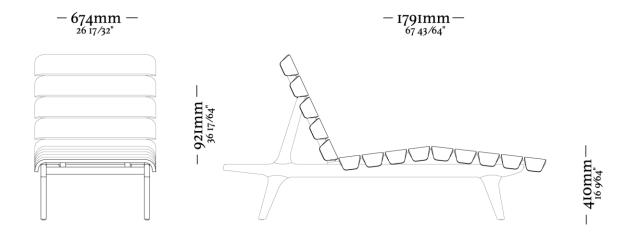

## CLAVE

The Clave Chaise longue has a rhythmic design that harmonizes pure lines with the lightness of the materials to give life to a unique piece that stands out in any space.

### **STRUCTURE**

Solid wood structure fixed using metal screws and PVA glue (suitable for wood).

Structured seat in high quality multiveneer slabs, covered with foam and fabric (in the option of upholstered seat and backrest).