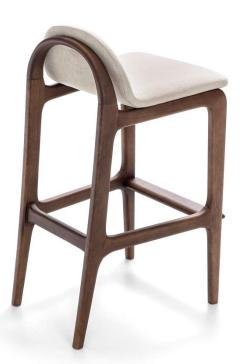

## U R A

The monumental Ura stool brings in its shape the arch, one of the most beautiful forms that we find in nature. Its light tracing conquers, making moments become remarkable experiences, enjoy the possibilities of composing imposing environments.

## FRAME

Frame made of high quality solid wood. Seat and backrest upholstered with high density foam.