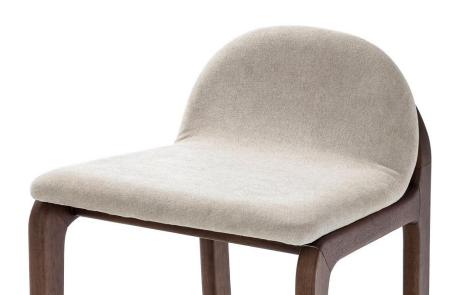

## U R A

The monumental Ura stool brings in its shape the arch, one of the most beautiful forms that we find in nature. Its light tracing conquers, making moments become remarkable experiences, enjoy the possibilities of composing imposing environments.

## FRAME

Frame made of high quality solid wood. Seat and backrest upholstered with high density foam.

## FINISHINGS/COATINGS

Finishes and coatings available according to the price list. It is a wide variety of finishes and coatings to compose unique pieces. URA

465mm 18 5/16" 565mm 22 1/4" Umuo56 565mm 22 1/4" Umuo56 Umuo56 Umuo56