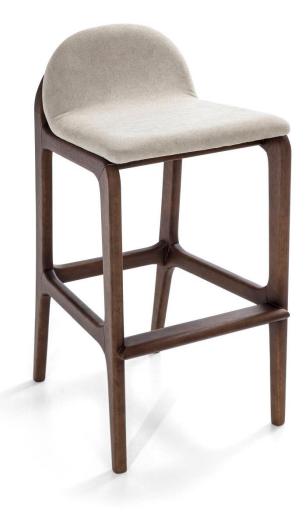

## U R A

The monumental Ura stool brings in its shape the arch, one of the most beautiful forms that we find in nature. Its light tracing conquers, making moments become remarkable experiences, enjoy the possibilities of composing imposing environments.

## FRAME

Frame made of high quality solid wood. Seat and backrest upholstered with high density foam.