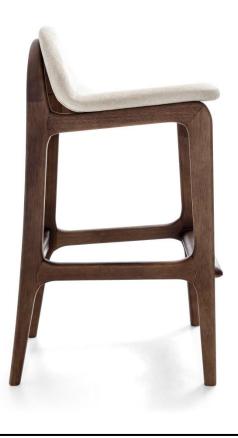

## U R A

The monumental Ura stool brings in its shape the arch, one of the most beautiful forms that we find in nature. Its light tracing conquers, making moments become remarkable experiences, enjoy the possibilities of composing imposing environments.

## FRAME

Frame made of high quality solid wood. Seat and backrest upholstered with high density foam.