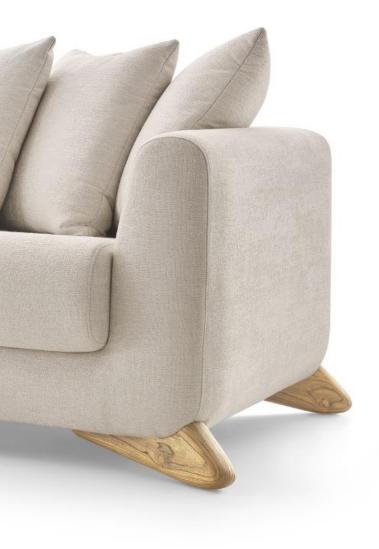

### CLIP

Imposing and organic elegance give shape to the Upholstered Clip, which values a high level of comfort and coziness. Its sturdy frame contrasts with the softness of the solid wood feet that connect and support the product.

#### FRAME

Back cushions made of siliconized polyester fiber. The seat has high and medium density foam besides soft foam wrapped by ecosoft foam blanket, providing a soft and smooth touch. Natural solid wood feet.