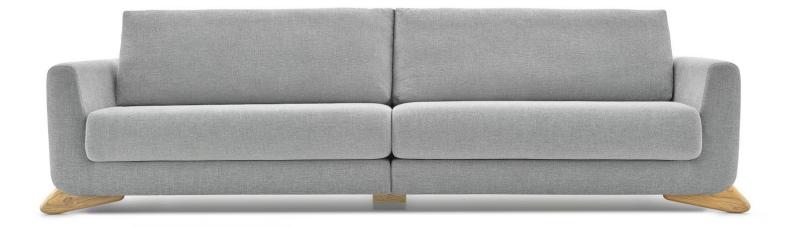

### CLIP

Imposing and organic elegance give shape to the Upholstered Clip, which values a high level of comfort and coziness. Its sturdy frame contrasts with the softness of the solid wood feet that connect and support the product.

#### FRAME

Back cushions made of siliconized polyester fiber. The seat has high and medium density foam besides soft foam wrapped by ecosoft foam blanket, providing a soft and smooth touch. Natural solid wood feet.