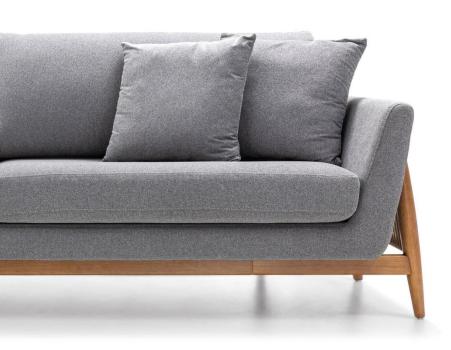

## **STRUCTURE**

Solid wood structure, with seat upholstered with medium and high density foam, backrest with high density foam. Backrest cushions made of fiber.

### FINISHES/COATINGS

Finishes and coatings available according to the price list. There is a wide variety of finishes and coatings to compose unique pieces.