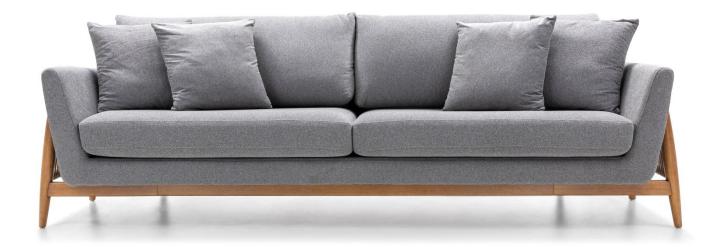

# TRAÇO

Valuing pure design, shapes and striking lines, the Traço sofa was born. With wooden feet that embrace the striking lines of the upholstery, making each stroke unique.

## **STRUCTURE**

Solid wood structure, with seat upholstered with medium and high density foam, backrest with high density foam. Backrest cushions made of fiber.