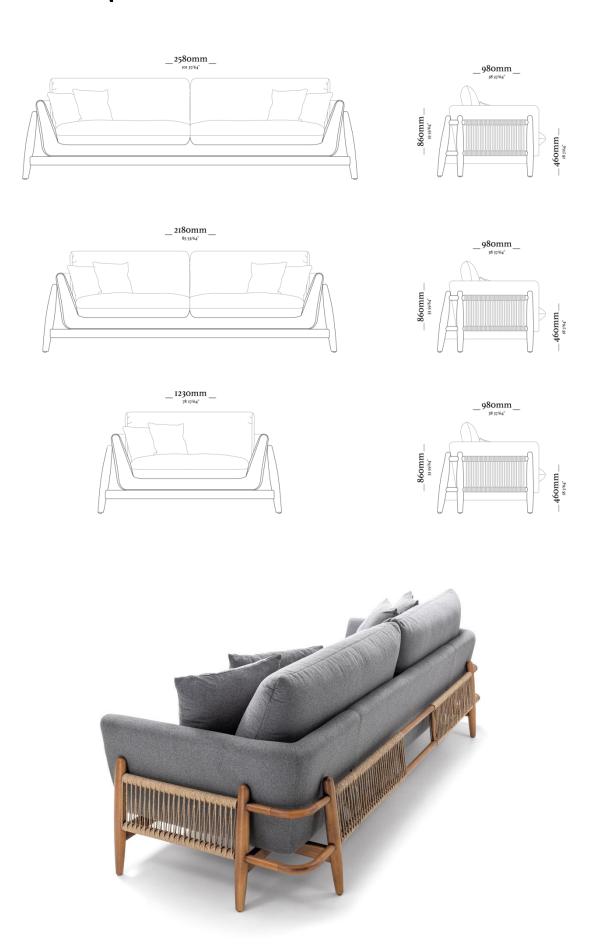

## **STRUCTURE**

Solid wood structure, with seat upholstered with medium and high density foam, backrest with high density foam. Backrest cushions made of fiber.

#### **OPTIONS**

Sisal or raw or black cotton cord weave option.

#### **COMPOSITION**

Base + Back cushion/ Decorative cushions (one per cushion)/ Detail.