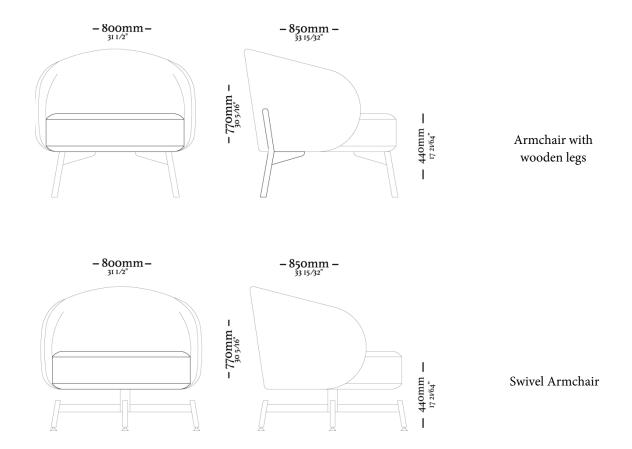

#### **FRAME**

With options of swivel base and fixed base. Its seat is composed of multilaminated sheet with soft foam and eco soft foam blanket, and backrest with medium density foam. Solid wood frame.