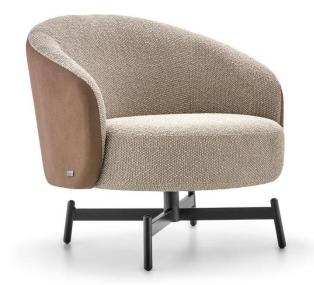

### MULE

The Mule armchair brings a variety of options. It has an attractive look and is an excellent option to compose environments, because its seat and backrest are upholstered to provide comfort. The armchair has a modern design, favoring beauty and creating a comfortable and pleasant environment.

#### **FRAME**

With options of swivel base and fixed base. Its seat is composed of multilaminated sheet with soft foam and eco soft foam blanket, and backrest with medium density foam. Solid wood frame.

#### FINISHINGS/COATINGS

Finishes and coatings available according to the price list. It is a wide variety of finishes and coatings to compose unique pieces.

COMPOSITION

Base/backrest