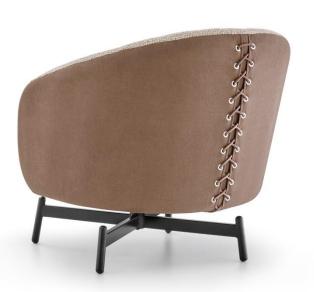

#### **FRAME**

With options of swivel base and fixed base. Its seat is composed of multilaminated sheet with soft foam and eco soft foam blanket, and backrest with medium density foam. Solid wood frame.

#### FINISHINGS/COATINGS

Finishes and coatings available according to the price list. It is a wide variety of finishes and coatings to compose unique pieces.

COMPOSITION

Base/backrest