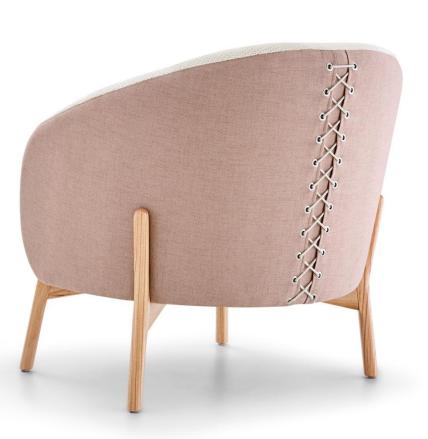

#### **FRAME**

With options of swivel base and fixed base. Its seat is composed of multilaminated sheet with soft foam and eco soft foam blanket, and backrest with medium density foam. Solid wood frame.

#### FINISHINGS/COATINGS

Finishes and coatings available according to the price list. It is a wide variety of finishes and coatings to compose unique pieces.

COMPOSITION

Base/backrest