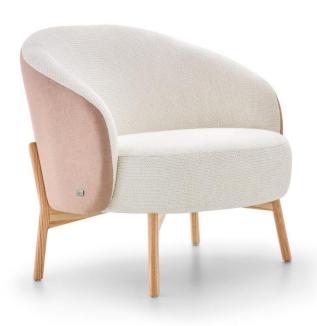

### MULE

The Mule armchair brings a variety of options. It has an attractive look and is an excellent option to compose environments, because its seat and backrest are upholstered to provide comfort. The armchair has a modern design, favoring beauty and creating a comfortable and pleasant environment.

#### **FRAME**

With options of swivel base and fixed base. Its seat is composed of multilaminated sheet with soft foam and eco soft foam blanket, and backrest with medium density foam. Solid wood frame.