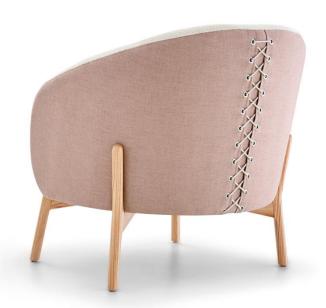

#### **FRAME**

With options of swivel base and fixed base. Its seat is composed of multilaminated sheet with soft foam and eco soft foam blanket, and backrest with medium density foam. Solid wood frame.

#### FINISHINGS/COATINGS

Finishes and coatings available according to the price list. It is a wide variety of finishes and coatings to compose unique pieces.

COMPOSITION

Base/backrest