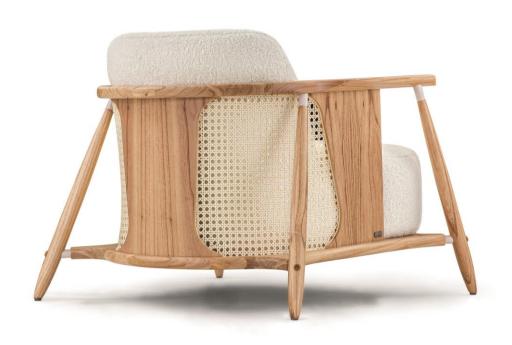

## STRUCTURE

High-quality solid wood structure. MDF sides with a wood veneer or lacquered finish.

Backrest made from a multi-veneer piece Detailing at connection between metal parts.

The seat and backrest are fitted with elastic in a layer of Ecosoft foam.