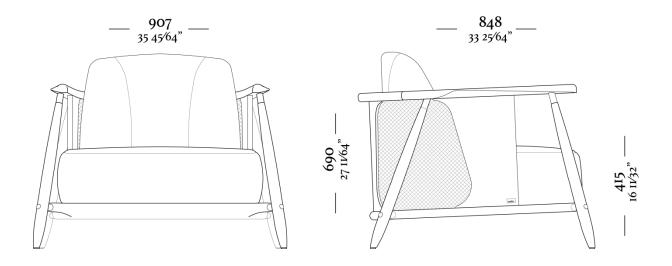

## STRUCTURE

High-quality solid wood structure. MDF sides with a wood veneer or lacquered finish.

Backrest made from a multi-veneer piece Detailing at connection between metal parts.

The seat and backrest are fitted with elastic in a layer of Ecosoft foam.