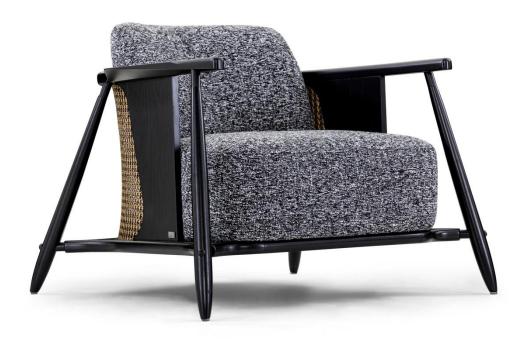

## LAGUNA

Through an exploration of common visual elements, the Laguna armchair incorporates references to nature and elements of modern architecture. Mixing metal, wood, fabric and straw, Laguna translates new details and opens up a world of infinite possibilities.

## STRUCTURE

High-quality solid wood structure. MDF sides with a wood veneer or lacquered finish.

Backrest made from a multi-veneer piece Detailing at connection between metal parts.

The seat and backrest are fitted with elastic in a layer of Ecosoft foam.

## FINISHING/UPHOLSTERY

Finishing and upholstery available according to price list. Laguna offers a wide variety of finishings and upholstery to create a truly unique piece