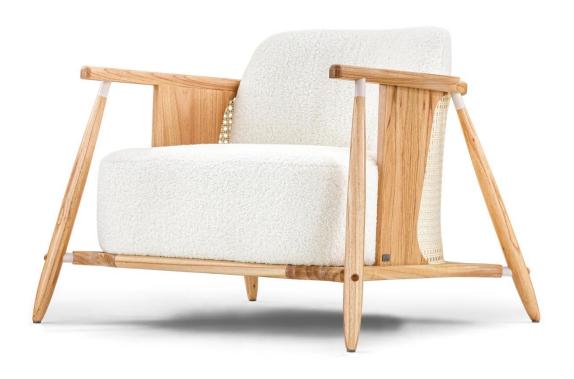

## LAGUNA

Through an exploration of common visual elements, the Laguna armchair incorporates references to nature and elements of modern architecture. Mixing metal, wood, fabric and straw, Laguna translates new details and opens up a world of infinite possibilities.

## STRUCTURE

High-quality solid wood structure. MDF sides with a wood veneer or lacquered finish.

Backrest made from a multi-veneer piece Detailing at connection between metal parts.

The seat and backrest are fitted with elastic in a layer of Ecosoft foam.