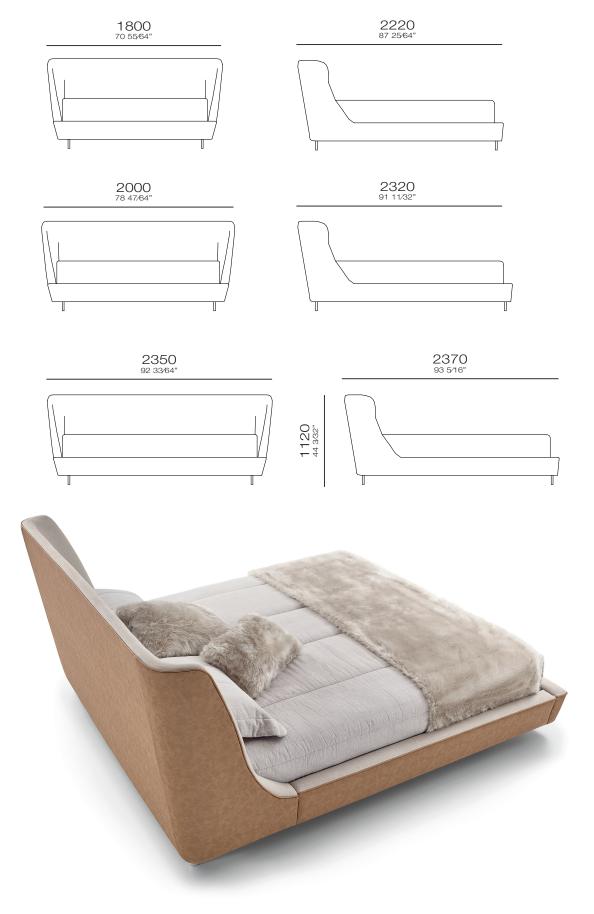

## M U S A

With a shell shape at its headboard, it's supported by an angular frame covered with foam and fabric, this sophisticated and cozy bed enchants everyone at first sight.

#### STRUCTURE

Bed with solid wood structure covered with foam, fabric and leather.

Headboard with solid wood structure covered with foam, fabric and leather.

#### FINISHINGS

*Feet in color 080. Palette of Uultis fabric, except leather and striped fabrics.* 

Palette of Uultis fabric, except leather and striped fabrics.

COMPOUND Base / Front