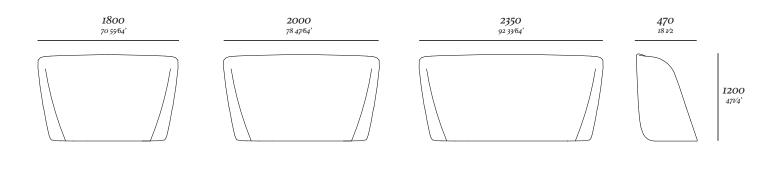

### M U S A

The Musa headboard brings the beauty and sophistication of the Musa bed but with the practicality and particularity of an article applicable to any bed and mattress. Covered with high quality foam and the best fabrics, this sophisticated and cozy headboard enchants everyone at first sight.