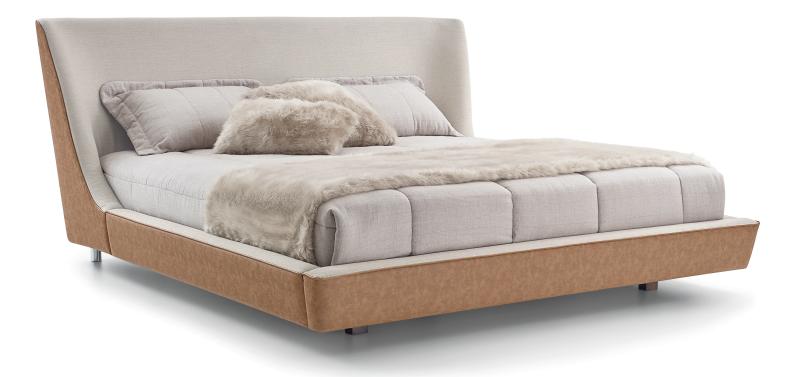

## M U S A

With a shell shape at its headboard, it's supported by an angular frame covered with foam and fabric, this sophisticated and cozy bed enchants everyone at first sight.

#### STRUCTURE

Bed with solid wood structure covered with foam, fabric and leather.

Headboard with solid wood structure covered with foam, fabric and leather.