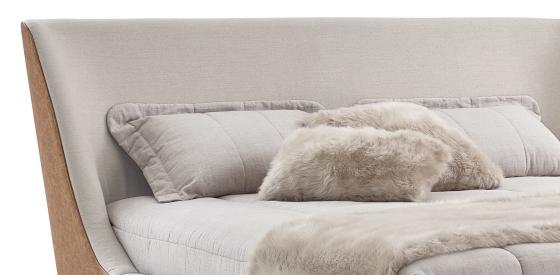

## M U S A

With a shell shape at its headboard, it's supported by an angular frame covered with foam and fabric, this sophisticated and cozy bed enchants everyone at first sight.

### M U S A

The Musa headboard brings the beauty and sophistication of the Musa bed but with the practicality and particularity of an article applicable to any bed and mattress. Covered with high quality foam and the best fabrics, this sophisticated and cozy headboard enchants everyone at first sight.