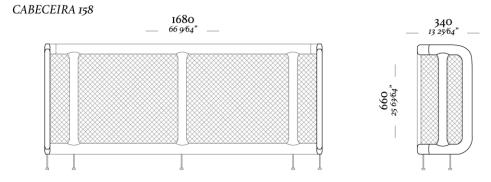

#### STRUCTURE

Solid wood headboard with natural cotton straw, a noble material that gives a bold and contemporary design to your room.