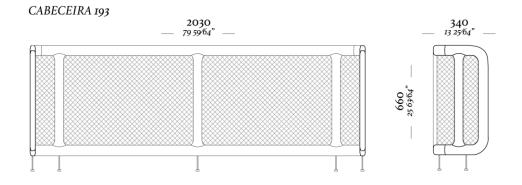

#### STRUCTURE

Solid wood headboard with natural cotton straw, a noble material that gives a bold and contemporary design to your room.

#### FINISHES/COATING

Finishes and coating available according to the price list. There is a wide variety of finishes and coating available to create unique pieces.