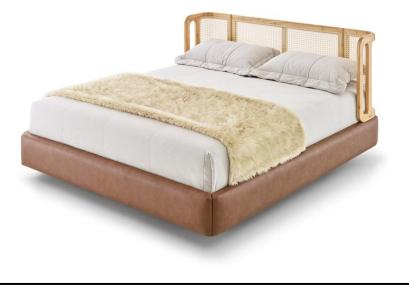

### AIBY

The solid wood structure combines with natural cotton straw and fine fabrics to create a unique bed, full of personality without losing the lightness and natural features, characteristic of Uultis products. Design and elegance make their presence felt in your room with the Aiby bed. Bed with solid wood structure covered with medium and high-density foam, wrapped in an ecosoft foam blanket. The model features a solid wood headboard with natural straw, giving the bed a bold and contemporary design.

#### STRUCTURE

Solid wood headboard with natural cotton straw, a noble material that gives a bold and contemporary design to your room.