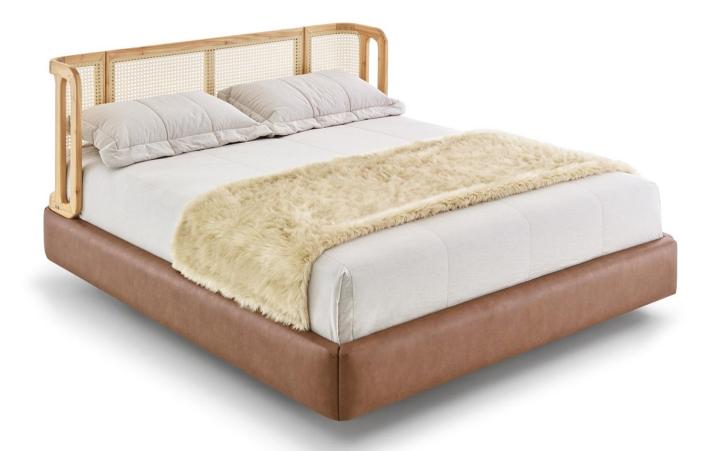

### AIBY

The solid wood structure combines with natural cotton straw and fine fabrics to create a unique bed, full of personality without losing the lightness and natural features, characteristic of Uultis products. Design and elegance make their presence felt in your room with the Aiby bed. Bed with solid wood structure covered with medium and high-density foam, wrapped in an ecosoft foam blanket. The model features a solid wood headboard with natural straw, giving the bed a bold and contemporary design.

#### STRUCTURE

Solid wood headboard with natural cotton straw, a noble material that gives a bold and contemporary design to your room.