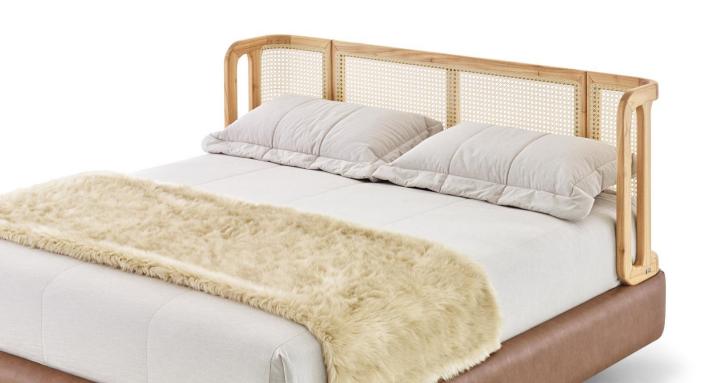

### AIBY

The solid wood structure combines with natural cotton straw and fine fabrics to create a unique bed, full of personality without losing the lightness and natural features, characteristic of Uultis products. Design and elegance make their presence felt in your room with the Aiby bed. Bed with solid wood structure covered with medium and high-density foam, wrapped in an ecosoft foam blanket. The model features a solid wood headboard with natural straw, giving the bed a bold and contemporary design.

#### STRUCTURE

Solid wood headboard with natural cotton straw, a noble material that gives a bold and contemporary design to your room.