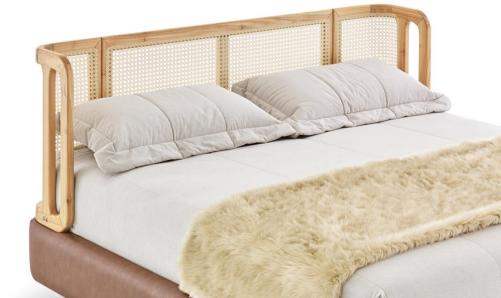

### AIBY

The solid wood structure combines with natural cotton straw and fine fabrics to create a unique bed, full of personality without losing the lightness and natural features, characteristic of Uultis products. Design and elegance make their presence felt in your room with the Aiby bed. Bed with solid wood structure covered with medium and high-density foam, wrapped in an ecosoft foam blanket. The model features a solid wood headboard with natural straw, giving the bed a bold and contemporary design.

#### STRUCTURE

Solid wood headboard with natural cotton straw, a noble material that gives a bold and contemporary design to your room.