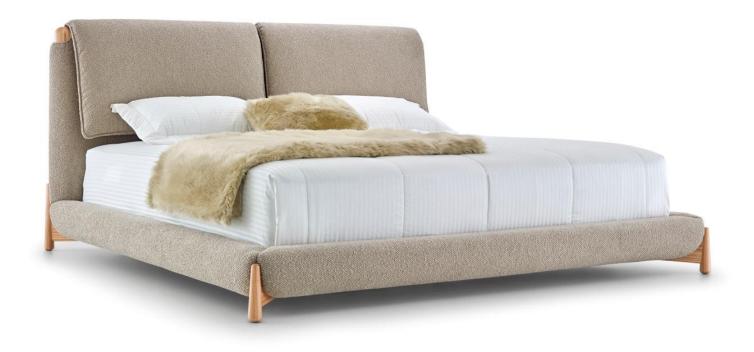

## ELBOW

Charm and sophistication are the highlights of the Elbow Bed, its upholstered structure emphasizes the solid wood details that stand out and provide a visual of total harmony, making it possible to be the highlight of any bedroom.

## **STRUCTURE**

Solid wood frame fixed with metal clamps and PVA glue (proper for wood). High density foam on the headboard, wrapped by ecosoft foam blanket. High quality solid wood legs.