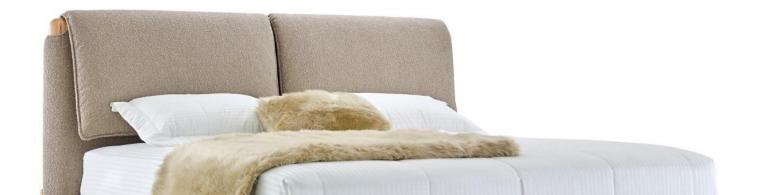

## ELBOW

Charm and sophistication are the highlights of the Elbow Bed, its upholstered structure emphasizes the solid wood details that stand out and provide a visual of total harmony, making it possible to be the highlight of any bedroom.

## **STRUCTURE**

Solid wood frame fixed with metal clamps and PVA glue (proper for wood). High density foam on the headboard, wrapped by ecosoft foam blanket. High quality solid wood legs.