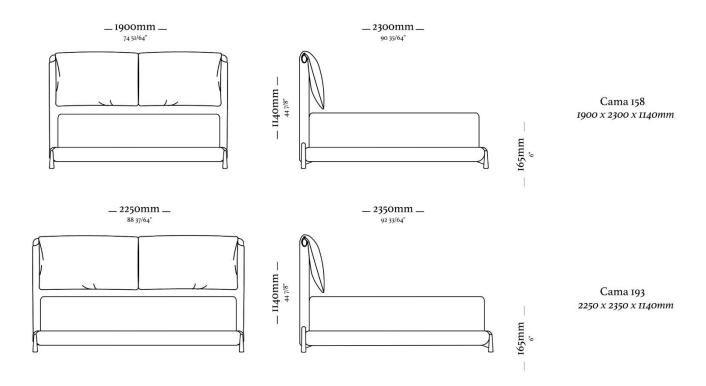

## ELBOW

Charm and sophistication are the highlights of the Elbow Bed, its upholstered structure emphasizes the solid wood details that stand out and provide a visual of total harmony, making it possible to be the highlight of any bedroom.

## **STRUCTURE**

Solid wood frame fixed with metal clamps and PVA glue (proper for wood). High density foam on the headboard, wrapped by ecosoft foam blanket. High quality solid wood legs.