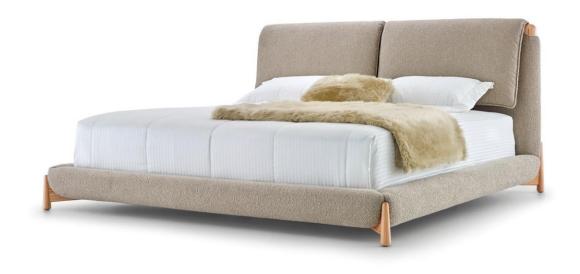

## ELBOW

Charm and sophistication are the highlights of the Elbow Bed, its upholstered structure emphasizes the solid wood details that stand out and provide a visual of total harmony, making it possible to be the highlight of any bedroom.

## **STRUCTURE**

Solid wood frame fixed with metal clamps and PVA glue (proper for wood). High density foam on the headboard, wrapped by ecosoft foam blanket. High quality solid wood legs.