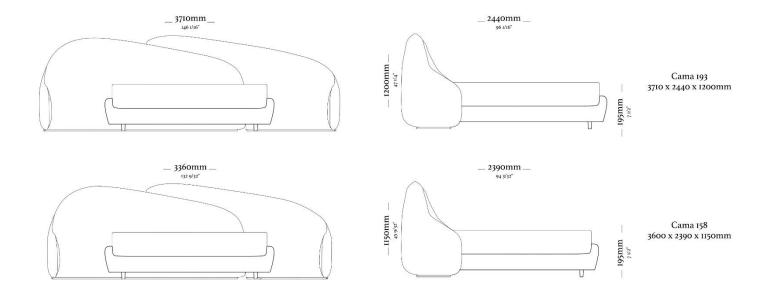

# uultis



DESIGNED BY SÉRGIO BATISTA





## ZAHA

Curves and organic shapes are important characteristics incorporated into Uultis pieces. The Zaha bed is an example: inspired by the works of architect Zaha Hadid, the piece carries symbolism: Zaha represents futuristic architecture that values curves and sharp angles. As a result, we have an irreverent and striking bed.



### STRUCTURE

The structure is composed by high resistance solid wood. The comfort is offered by high and medium density foam layers.

#### FINISHES/COATING

Finishes and coating available according to the price list. There is a wide variety of finishes and coating available to create unique pieces.

### ΖΑΗΑ