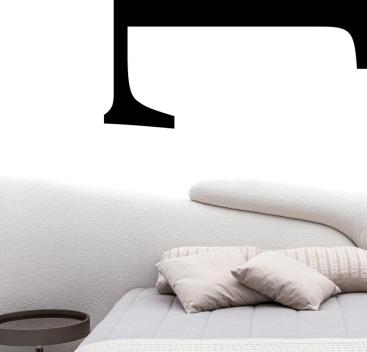

## ZAHA

Curves and organic shapes are important characteristics incorporated into Uultis pieces. The Zaha bed is an example: inspired by the works of architect Zaha Hadid, the piece carries symbolism: Zaha represents futuristic architecture that values curves and sharp angles. As a result, we have an irreverent and striking bed.

### STRUCTURE

The structure is composed by high resistance solid wood. The comfort is offered by high and medium density foam layers.