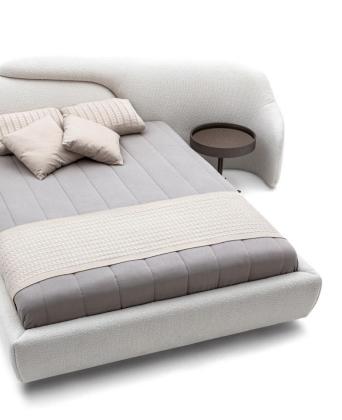

## ZAHA

Curves and organic shapes are important characteristics incorporated into Uultis pieces. The Zaha bed is an example: inspired by the works of architect Zaha Hadid, the piece carries symbolism: Zaha represents futuristic architecture that values curves and sharp angles. As a result, we have an irreverent and striking bed.

### STRUCTURE

The structure is composed by high resistance solid wood. The comfort is offered by high and medium density foam layers.