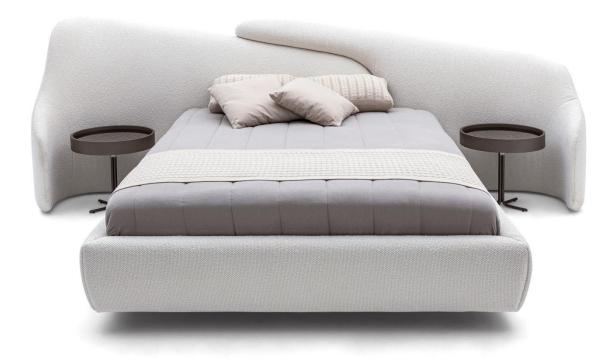

## ZAHA

Curves and organic shapes are important characteristics incorporated into Uultis pieces. The Zaha bed is an example: inspired by the works of architect Zaha Hadid, the piece carries symbolism: Zaha represents futuristic architecture that values curves and sharp angles. As a result, we have an irreverent and striking bed.

### STRUCTURE

The structure is composed by high resistance solid wood. The comfort is offered by high and medium density foam layers.