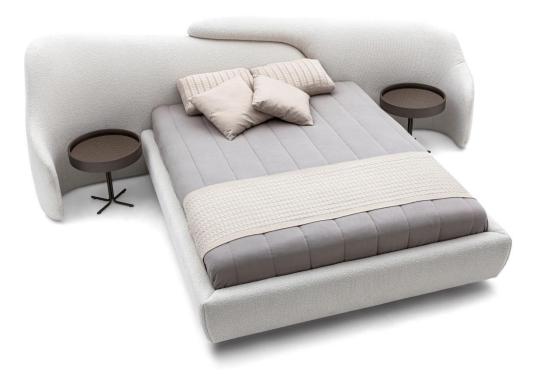

## ZAHA

Curves and organic shapes are important characteristics incorporated into Uultis pieces. The Zaha bed is an example: inspired by the works of architect Zaha Hadid, the piece carries symbolism: Zaha represents futuristic architecture that values curves and sharp angles. As a result, we have an irreverent and striking bed.

### STRUCTURE

The structure is composed by high resistance solid wood. The comfort is offered by high and medium density foam layers.